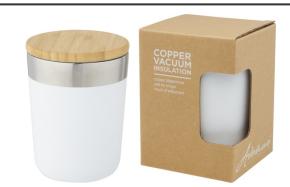

## Product Database

| Article no.:<br>10067001                        | Productsheet: June 17, 2025, 8:09 pm                                                                                                                                                                                                                                                                                                                                                                                                                                                                                                                                                                                  |  |
|-------------------------------------------------|-----------------------------------------------------------------------------------------------------------------------------------------------------------------------------------------------------------------------------------------------------------------------------------------------------------------------------------------------------------------------------------------------------------------------------------------------------------------------------------------------------------------------------------------------------------------------------------------------------------------------|--|
| General information                             |                                                                                                                                                                                                                                                                                                                                                                                                                                                                                                                                                                                                                       |  |
| Article number                                  | : 10067001 Lagan 300 ml copper vacuum insulated stainless steel tumbler with bamboo lid                                                                                                                                                                                                                                                                                                                                                                                                                                                                                                                               |  |
| Description                                     | : Double walled copper vacuum insulated tumbler with modern design and a lid<br>made of organic bamboo. The insulated 18/8 stainless steel keeps drinks hot or<br>cold for several hours. BPA free and tested and approved under German Food<br>Safe Legislation (LFGB), and tested for phthalates content according to REACH<br>regulations. Fits under most coffee machines, making it the perfect tumbler for<br>work on when on-the-go. Volume capacity is 300 ml. Presented in a recycled<br>cardboard gift box. Handwash recommended. Stainless Steel, Bamboo.<br>Packaging: FSC Mix Credit P5.1 CU-COC-877277. |  |
| Brand                                           | : Unbranded                                                                                                                                                                                                                                                                                                                                                                                                                                                                                                                                                                                                           |  |
| Material                                        | : Stainless Steel, Bamboo                                                                                                                                                                                                                                                                                                                                                                                                                                                                                                                                                                                             |  |
| Colour                                          | : White                                                                                                                                                                                                                                                                                                                                                                                                                                                                                                                                                                                                               |  |
| Length                                          | : 8,60 cm                                                                                                                                                                                                                                                                                                                                                                                                                                                                                                                                                                                                             |  |
| Width                                           | : 8,60 cm                                                                                                                                                                                                                                                                                                                                                                                                                                                                                                                                                                                                             |  |
| Height                                          | : 11,40 cm                                                                                                                                                                                                                                                                                                                                                                                                                                                                                                                                                                                                            |  |
| Weight                                          | :160 gram                                                                                                                                                                                                                                                                                                                                                                                                                                                                                                                                                                                                             |  |
| Country of origin                               | : PRC                                                                                                                                                                                                                                                                                                                                                                                                                                                                                                                                                                                                                 |  |
| Engraving color                                 | :Natural (Product color), Light gray/silver                                                                                                                                                                                                                                                                                                                                                                                                                                                                                                                                                                           |  |
| Default print o                                 | ption                                                                                                                                                                                                                                                                                                                                                                                                                                                                                                                                                                                                                 |  |
| Recommended<br>decoration<br>option             | : Padprint                                                                                                                                                                                                                                                                                                                                                                                                                                                                                                                                                                                                            |  |
| Default print<br>location                       | : front                                                                                                                                                                                                                                                                                                                                                                                                                                                                                                                                                                                                               |  |
| Print width (mm)                                | : 25                                                                                                                                                                                                                                                                                                                                                                                                                                                                                                                                                                                                                  |  |
| Print height<br>(mm)                            | : 60                                                                                                                                                                                                                                                                                                                                                                                                                                                                                                                                                                                                                  |  |
| Print maximum<br>colours                        | : 4                                                                                                                                                                                                                                                                                                                                                                                                                                                                                                                                                                                                                   |  |
| Packaging info                                  | rmation                                                                                                                                                                                                                                                                                                                                                                                                                                                                                                                                                                                                               |  |
| Blank product<br>individual<br>packing          | : Indiv. gift box + polybag + manual                                                                                                                                                                                                                                                                                                                                                                                                                                                                                                                                                                                  |  |
| Decorated<br>product<br>individual<br>packaging | : Indiv. gift box + polybag + manual                                                                                                                                                                                                                                                                                                                                                                                                                                                                                                                                                                                  |  |
| Blank product<br>weight incl.<br>packaging      | : 265 gram                                                                                                                                                                                                                                                                                                                                                                                                                                                                                                                                                                                                            |  |
| Blank product<br>length incl.<br>packaging      | :9,10 cm                                                                                                                                                                                                                                                                                                                                                                                                                                                                                                                                                                                                              |  |