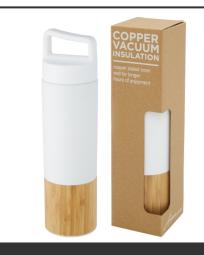

## Product Database

| Article no.:<br>10066901                        | Productsheet: January 18, 2025, 10:57 an                                                                                                                                                                                                                                                                                                                                                                                                                                                                                                                                                         |  |  |
|-------------------------------------------------|--------------------------------------------------------------------------------------------------------------------------------------------------------------------------------------------------------------------------------------------------------------------------------------------------------------------------------------------------------------------------------------------------------------------------------------------------------------------------------------------------------------------------------------------------------------------------------------------------|--|--|
| General inform                                  | ation                                                                                                                                                                                                                                                                                                                                                                                                                                                                                                                                                                                            |  |  |
| Article number                                  | : 10066901 Torne 540 ml copper vacuum insulated stainless steel bottle with bamboo outer wall                                                                                                                                                                                                                                                                                                                                                                                                                                                                                                    |  |  |
| Description                                     | <ul> <li>Copper vaccum insulated 18/8 stainless steel bottle that keeps drinks hot or<br/>cold for several hours. Features a trendy bamboo detail, and with the handle or<br/>top of the lid it is easy to carry around. The bottle has a wide opening making it<br/>easy to fill and clean. Tested and approved under German Food Safe Legislation<br/>(LFGB), and tested for phthalates content according to REACH regulations.</li> <li>Capacity is 540 ml. Presented in a recycled cardboard gift box. Stainless Steel,<br/>Bamboo. Packaging: FSC Mix Credit P5.1 CU-COC-877277.</li> </ul> |  |  |
| Brand                                           | : Unbranded                                                                                                                                                                                                                                                                                                                                                                                                                                                                                                                                                                                      |  |  |
| Material                                        | : Stainless Steel, Bamboo                                                                                                                                                                                                                                                                                                                                                                                                                                                                                                                                                                        |  |  |
| Colour                                          | : White                                                                                                                                                                                                                                                                                                                                                                                                                                                                                                                                                                                          |  |  |
| Height                                          | : 28,30 cm                                                                                                                                                                                                                                                                                                                                                                                                                                                                                                                                                                                       |  |  |
| Diameter                                        | : 7,55 cm                                                                                                                                                                                                                                                                                                                                                                                                                                                                                                                                                                                        |  |  |
| Weight                                          | : 363 gram                                                                                                                                                                                                                                                                                                                                                                                                                                                                                                                                                                                       |  |  |
| Country of origin                               | : PRC                                                                                                                                                                                                                                                                                                                                                                                                                                                                                                                                                                                            |  |  |
| Engraving color                                 | : Natural (Product color), Light gray/silver                                                                                                                                                                                                                                                                                                                                                                                                                                                                                                                                                     |  |  |
| Default print of                                | otion                                                                                                                                                                                                                                                                                                                                                                                                                                                                                                                                                                                            |  |  |
| Recommended                                     |                                                                                                                                                                                                                                                                                                                                                                                                                                                                                                                                                                                                  |  |  |
| decoration optior                               |                                                                                                                                                                                                                                                                                                                                                                                                                                                                                                                                                                                                  |  |  |
| Default print                                   | : front                                                                                                                                                                                                                                                                                                                                                                                                                                                                                                                                                                                          |  |  |
| location                                        |                                                                                                                                                                                                                                                                                                                                                                                                                                                                                                                                                                                                  |  |  |
| Print width (mm)                                | : 30                                                                                                                                                                                                                                                                                                                                                                                                                                                                                                                                                                                             |  |  |
| Print height                                    | : 70                                                                                                                                                                                                                                                                                                                                                                                                                                                                                                                                                                                             |  |  |
| (mm)                                            |                                                                                                                                                                                                                                                                                                                                                                                                                                                                                                                                                                                                  |  |  |
| Print maximum                                   | : 4                                                                                                                                                                                                                                                                                                                                                                                                                                                                                                                                                                                              |  |  |
| colours                                         |                                                                                                                                                                                                                                                                                                                                                                                                                                                                                                                                                                                                  |  |  |
| Packaging info                                  | rmation                                                                                                                                                                                                                                                                                                                                                                                                                                                                                                                                                                                          |  |  |
| Blank product<br>individual<br>packing          | : Indiv. gift box + polybag + manual                                                                                                                                                                                                                                                                                                                                                                                                                                                                                                                                                             |  |  |
| Decorated<br>product<br>individual<br>packaging | :Indiv. gift box + polybag + manual                                                                                                                                                                                                                                                                                                                                                                                                                                                                                                                                                              |  |  |
| Blank product<br>length incl.<br>packaging      | : 8,00 cm                                                                                                                                                                                                                                                                                                                                                                                                                                                                                                                                                                                        |  |  |
| Blank product<br>height incl.<br>packaging      | : 29,00 cm                                                                                                                                                                                                                                                                                                                                                                                                                                                                                                                                                                                       |  |  |