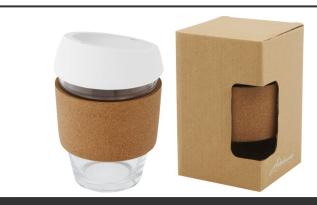

## Product Database

Article no.:

| 10066501                                        | Productsheet: March 14, 2025, 7:23 pm                                                                                                                                                                                                                                                                                                                                                                                                                                                                                                                                                                                                                           |  |
|-------------------------------------------------|-----------------------------------------------------------------------------------------------------------------------------------------------------------------------------------------------------------------------------------------------------------------------------------------------------------------------------------------------------------------------------------------------------------------------------------------------------------------------------------------------------------------------------------------------------------------------------------------------------------------------------------------------------------------|--|
| General inform                                  | ation                                                                                                                                                                                                                                                                                                                                                                                                                                                                                                                                                                                                                                                           |  |
| Article number                                  | : 10066501 Lidan 360 ml borosilicate glass tumbler with cork grip and silicone lic                                                                                                                                                                                                                                                                                                                                                                                                                                                                                                                                                                              |  |
| Description                                     | : Single-walled borosilicate glass tumbler with a smooth cork grip. Features a removable food safe silicone lid. The thumbler is made from 100% durable borosilicate glass which conserves the freshness of the beverage, and it does not contain any harmful chemicals. Tested and approved under German Food Safe Legislation (LFGB), and tested for phthalates content according to REACH regulations. Fits under most coffee machines, making it the perfect tumbler for work on when on-the-go. Volume capacity is 360 ml. By removing the cork grip the tumbler is dishwasher safe. Presented in a recycled cardboard gift box. Borosilicate glass, Cork. |  |
| Brand                                           | : Unbranded                                                                                                                                                                                                                                                                                                                                                                                                                                                                                                                                                                                                                                                     |  |
| Material                                        | : Borosilicate glass, Cork                                                                                                                                                                                                                                                                                                                                                                                                                                                                                                                                                                                                                                      |  |
| Colour                                          | : White                                                                                                                                                                                                                                                                                                                                                                                                                                                                                                                                                                                                                                                         |  |
| Length                                          | : 9,00 cm                                                                                                                                                                                                                                                                                                                                                                                                                                                                                                                                                                                                                                                       |  |
| Width                                           | : 8,80 cm                                                                                                                                                                                                                                                                                                                                                                                                                                                                                                                                                                                                                                                       |  |
| Height                                          | : 13,50 cm                                                                                                                                                                                                                                                                                                                                                                                                                                                                                                                                                                                                                                                      |  |
| Weight                                          | : 310 gram                                                                                                                                                                                                                                                                                                                                                                                                                                                                                                                                                                                                                                                      |  |
| Country of origin                               | : PRC                                                                                                                                                                                                                                                                                                                                                                                                                                                                                                                                                                                                                                                           |  |
| Engraving color                                 | : Natural (Product color)                                                                                                                                                                                                                                                                                                                                                                                                                                                                                                                                                                                                                                       |  |
| Default print o                                 | ption                                                                                                                                                                                                                                                                                                                                                                                                                                                                                                                                                                                                                                                           |  |
| Recommended<br>decoration<br>option             | : Padprint                                                                                                                                                                                                                                                                                                                                                                                                                                                                                                                                                                                                                                                      |  |
| Default print<br>location                       | : glass                                                                                                                                                                                                                                                                                                                                                                                                                                                                                                                                                                                                                                                         |  |
| Print width (mm)                                | : 22                                                                                                                                                                                                                                                                                                                                                                                                                                                                                                                                                                                                                                                            |  |
| Print height<br>(mm)                            | :10                                                                                                                                                                                                                                                                                                                                                                                                                                                                                                                                                                                                                                                             |  |
| Print maximum<br>colours                        | : 4                                                                                                                                                                                                                                                                                                                                                                                                                                                                                                                                                                                                                                                             |  |
| Packaging info                                  | rmation                                                                                                                                                                                                                                                                                                                                                                                                                                                                                                                                                                                                                                                         |  |
| Blank product<br>individual<br>packing          | : Individual gift box and manual                                                                                                                                                                                                                                                                                                                                                                                                                                                                                                                                                                                                                                |  |
| Decorated<br>product<br>individual<br>packaging | : Individual gift box and manual                                                                                                                                                                                                                                                                                                                                                                                                                                                                                                                                                                                                                                |  |
| Blank product<br>weight incl.<br>packaging      | : 330 gram                                                                                                                                                                                                                                                                                                                                                                                                                                                                                                                                                                                                                                                      |  |
| Blank product<br>length incl.<br>packaging      | : 15,00 cm                                                                                                                                                                                                                                                                                                                                                                                                                                                                                                                                                                                                                                                      |  |