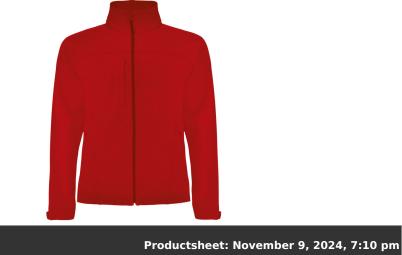

## Product Database

Article no.:

.....

Export carton

weight

:10 kg

| R64354I1                                        |                                                                                                                                                                                                                                                                                                                                                                                                                                                                                                                 |  |  |
|-------------------------------------------------|-----------------------------------------------------------------------------------------------------------------------------------------------------------------------------------------------------------------------------------------------------------------------------------------------------------------------------------------------------------------------------------------------------------------------------------------------------------------------------------------------------------------|--|--|
| General informa                                 | tion                                                                                                                                                                                                                                                                                                                                                                                                                                                                                                            |  |  |
| Article number                                  | : R6435411 Rudolph unisex softshell jacket                                                                                                                                                                                                                                                                                                                                                                                                                                                                      |  |  |
| Description                                     | : 3-layer softshell jacket: Full zip with chin protector and puller. Outer pocket on<br>chest with zip and puller. Outside pockets with zipper and puller. Hook and<br>loop fasteners in cuffs. Cut or yoke-shaped area on the front chest. Cut or<br>shaped yoke on the back. Hem with elastic cord and adjustable stoppers<br>inside. 1000 mm water resistant. Wind-proof. The model is 184 cm and is<br>wearing size L. 95% Polyester and 5% Elastane, 300 g/m2, Bonding, Micro<br>fleece of 100% Polyester. |  |  |
| Brand                                           | : Roly                                                                                                                                                                                                                                                                                                                                                                                                                                                                                                          |  |  |
| Material                                        | : 95% Polyester and 5% Elastane, 300 g/m2, Bonding, Micro fleece of 100% Polyester                                                                                                                                                                                                                                                                                                                                                                                                                              |  |  |
| Colour                                          | : Red                                                                                                                                                                                                                                                                                                                                                                                                                                                                                                           |  |  |
| PMS color<br>reference                          | : 186 C                                                                                                                                                                                                                                                                                                                                                                                                                                                                                                         |  |  |
| Country of origin                               | : BANGLADESH                                                                                                                                                                                                                                                                                                                                                                                                                                                                                                    |  |  |
| Default print option                            |                                                                                                                                                                                                                                                                                                                                                                                                                                                                                                                 |  |  |
| Recommended decoration option                   | : Screenprint                                                                                                                                                                                                                                                                                                                                                                                                                                                                                                   |  |  |
| Default print<br>location                       | : left chest                                                                                                                                                                                                                                                                                                                                                                                                                                                                                                    |  |  |
| Print width (mm)                                | :100                                                                                                                                                                                                                                                                                                                                                                                                                                                                                                            |  |  |
| Print height (mm)                               | :100                                                                                                                                                                                                                                                                                                                                                                                                                                                                                                            |  |  |
| Print maximum<br>colours                        | :5                                                                                                                                                                                                                                                                                                                                                                                                                                                                                                              |  |  |
| Packaging infor                                 | mation                                                                                                                                                                                                                                                                                                                                                                                                                                                                                                          |  |  |
| Blank product<br>individual packing             | : Individual polybag                                                                                                                                                                                                                                                                                                                                                                                                                                                                                            |  |  |
| Decorated<br>product individual<br>packaging    | : Individual polybag                                                                                                                                                                                                                                                                                                                                                                                                                                                                                            |  |  |
| Decorated<br>product multi<br>packaging level 1 | : Polybag                                                                                                                                                                                                                                                                                                                                                                                                                                                                                                       |  |  |
| Qty deco product<br>multi packaging<br>level 1  | :15 pcs                                                                                                                                                                                                                                                                                                                                                                                                                                                                                                         |  |  |
| Transport packi                                 | ng                                                                                                                                                                                                                                                                                                                                                                                                                                                                                                              |  |  |
| Export carton                                   | : 15 PC                                                                                                                                                                                                                                                                                                                                                                                                                                                                                                         |  |  |
| Inner carton                                    | :1 PC                                                                                                                                                                                                                                                                                                                                                                                                                                                                                                           |  |  |