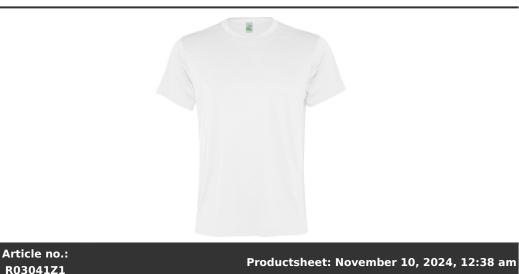

## **Product Database**

| R03041Z1                                        |                                                                                                                                                                                                                                                                                                       |
|-------------------------------------------------|-------------------------------------------------------------------------------------------------------------------------------------------------------------------------------------------------------------------------------------------------------------------------------------------------------|
| General informat                                | tion                                                                                                                                                                                                                                                                                                  |
| Article number<br>Description                   | : R03041Z1 Slam short sleeve men's sports t-shirt<br>: Lightweight fabric made of recycled polyester. Collar with crossed detail and<br>coverseams. Back yoke and sleeves in breathable fabric. Forward and inclined<br>seams on the sides and shoulders. Combined in breathable and elastic fabrics. |
|                                                 | Removable label. Mesh with cool fit finish of 100% Recycled Polyester, 100 g/m2, Contrast fabric, Mesh with cool fit finish of 100% Recycled Polyester, 100 g/m2.                                                                                                                                     |
| Brand                                           | : Roly                                                                                                                                                                                                                                                                                                |
| Material                                        | : Mesh with cool fit finish of 100% Recycled Polyester, 100 g/m2, Contrast fabric, Mesh with cool fit finish of 100% Recycled Polyester, 100 g/m2                                                                                                                                                     |
| Colour                                          | : White                                                                                                                                                                                                                                                                                               |
| PMS color<br>reference                          | : White                                                                                                                                                                                                                                                                                               |
| Country of origin                               | : BANGLADESH                                                                                                                                                                                                                                                                                          |
| Default print opt                               | ion                                                                                                                                                                                                                                                                                                   |
| Recommended decoration option                   | : Screenprint                                                                                                                                                                                                                                                                                         |
| Default print<br>location                       | : left chest                                                                                                                                                                                                                                                                                          |
| Print width (mm)                                | :120                                                                                                                                                                                                                                                                                                  |
| Print height (mm)                               | : 120                                                                                                                                                                                                                                                                                                 |
| Print maximum<br>colours                        | :5                                                                                                                                                                                                                                                                                                    |
| Packaging inform                                | nation                                                                                                                                                                                                                                                                                                |
| Blank product<br>individual packing             | : individual polybag                                                                                                                                                                                                                                                                                  |
| Decorated product<br>multi packaging<br>level 1 | : Polybag                                                                                                                                                                                                                                                                                             |
| Qty deco product<br>multi packaging<br>level 1  | : 50 pcs                                                                                                                                                                                                                                                                                              |
| Transport packin                                | Ig                                                                                                                                                                                                                                                                                                    |
| Export carton                                   | : 50 PC                                                                                                                                                                                                                                                                                               |
| Inner carton                                    | :1 PC                                                                                                                                                                                                                                                                                                 |
| Export carton<br>weight                         | : 6 kg                                                                                                                                                                                                                                                                                                |
| Export carton<br>(Length x Width x<br>Height)   | : 34 cm x 54 cm x 17 cm                                                                                                                                                                                                                                                                               |
| Statistical code                                | :61091000100000000000                                                                                                                                                                                                                                                                                 |