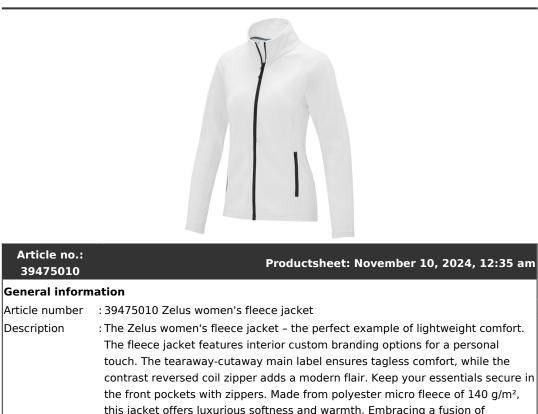

## Product Databas

|                                               | ·····,                                                                                                                                                                                                                                                                                                                                                                                                                                                                                                                                                                                                                                                                         |
|-----------------------------------------------|--------------------------------------------------------------------------------------------------------------------------------------------------------------------------------------------------------------------------------------------------------------------------------------------------------------------------------------------------------------------------------------------------------------------------------------------------------------------------------------------------------------------------------------------------------------------------------------------------------------------------------------------------------------------------------|
| Description                                   | : The Zelus women's fleece jacket – the perfect example of lightweight comfort.<br>The fleece jacket features interior custom branding options for a personal<br>touch. The tearaway-cutaway main label ensures tagless comfort, while the<br>contrast reversed coil zipper adds a modern flair. Keep your essentials secure in<br>the front pockets with zippers. Made from polyester micro fleece of 140 g/m <sup>2</sup> ,<br>this jacket offers luxurious softness and warmth. Embracing a fusion of<br>practicality and elegance – this jacket is a must-have. This jacket is designed<br>with a fitted shape for a feminine look. 100% Polyester, 140 g/m <sup>2</sup> . |
| Brand                                         | : Elevate Essentials                                                                                                                                                                                                                                                                                                                                                                                                                                                                                                                                                                                                                                                           |
| Material                                      | : 100% Polyester, 140 g/m2                                                                                                                                                                                                                                                                                                                                                                                                                                                                                                                                                                                                                                                     |
| Colour                                        | : White                                                                                                                                                                                                                                                                                                                                                                                                                                                                                                                                                                                                                                                                        |
| PMS color                                     | : White                                                                                                                                                                                                                                                                                                                                                                                                                                                                                                                                                                                                                                                                        |
| reference                                     |                                                                                                                                                                                                                                                                                                                                                                                                                                                                                                                                                                                                                                                                                |
| Country of origin                             | BANGLADESH                                                                                                                                                                                                                                                                                                                                                                                                                                                                                                                                                                                                                                                                     |
| Default print o                               | ption                                                                                                                                                                                                                                                                                                                                                                                                                                                                                                                                                                                                                                                                          |
| Recommended<br>decoration<br>option           | : Screenprint                                                                                                                                                                                                                                                                                                                                                                                                                                                                                                                                                                                                                                                                  |
| Default print<br>location                     | : left chest                                                                                                                                                                                                                                                                                                                                                                                                                                                                                                                                                                                                                                                                   |
| Print width (mm)                              | : 80                                                                                                                                                                                                                                                                                                                                                                                                                                                                                                                                                                                                                                                                           |
| Print height<br>(mm)                          | : 80                                                                                                                                                                                                                                                                                                                                                                                                                                                                                                                                                                                                                                                                           |
| Print maximum<br>colours                      | :2                                                                                                                                                                                                                                                                                                                                                                                                                                                                                                                                                                                                                                                                             |
| Transport pack                                | sing                                                                                                                                                                                                                                                                                                                                                                                                                                                                                                                                                                                                                                                                           |
| Export carton                                 | : 15 PC                                                                                                                                                                                                                                                                                                                                                                                                                                                                                                                                                                                                                                                                        |
| Export carton<br>weight                       | :5 kg                                                                                                                                                                                                                                                                                                                                                                                                                                                                                                                                                                                                                                                                          |
| Export carton<br>(Length x Width<br>x Height) | : 50 cm x 36 cm x 26 cm                                                                                                                                                                                                                                                                                                                                                                                                                                                                                                                                                                                                                                                        |
| Statistical code                              | : 610230900000000000000                                                                                                                                                                                                                                                                                                                                                                                                                                                                                                                                                                                                                                                        |
| Product specifi                               | ic attributes                                                                                                                                                                                                                                                                                                                                                                                                                                                                                                                                                                                                                                                                  |
| Clothing features                             | s : Neck tape                                                                                                                                                                                                                                                                                                                                                                                                                                                                                                                                                                                                                                                                  |
| Pocket type                                   | : Front                                                                                                                                                                                                                                                                                                                                                                                                                                                                                                                                                                                                                                                                        |
| Main label type                               | : Tearaway-cutaway main label                                                                                                                                                                                                                                                                                                                                                                                                                                                                                                                                                                                                                                                  |
| Easy care                                     | : No                                                                                                                                                                                                                                                                                                                                                                                                                                                                                                                                                                                                                                                                           |
| Fit                                           | : Regular                                                                                                                                                                                                                                                                                                                                                                                                                                                                                                                                                                                                                                                                      |
| Gender                                        | : Female                                                                                                                                                                                                                                                                                                                                                                                                                                                                                                                                                                                                                                                                       |