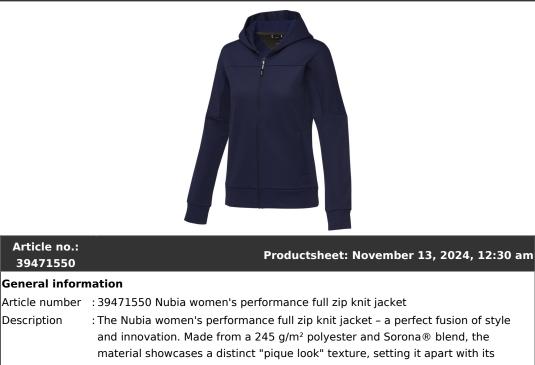

## orodu

material showcases a distinct "pique look" texture, setting it apart with its unique and characteristic look. At its core, the Nubia features the remarkable Sorona® fabric, a material that sets new standards in comfort and performance. This sustainable fabric, comprising 30% of the jacket's composition, offers an exceptional balance between flexibility, durability, and environmental responsibility. The jacket's interior is thoughtfully brushed, ensuring a soft feel against your skin. This brushed interior not only enhances comfort but also helps to retain warmth, making this jacket an ideal companion in cooler weather. Functionality is elevated to a new level with the inclusion of an interior media exit port complete with a cord guide. This jacket is designed with a fitted shape for a feminine look. Knit of 70% Polyester and 30% Sorona®, 245 g/m2.

## : Knit of 70% Polyester and 30% Sorona®, 245 g/m2

| Colour     | : Nav |
|------------|-------|
| PMS color  | : 533 |
| reference  |       |
| Country of | : PRC |
|            |       |

Article no.: