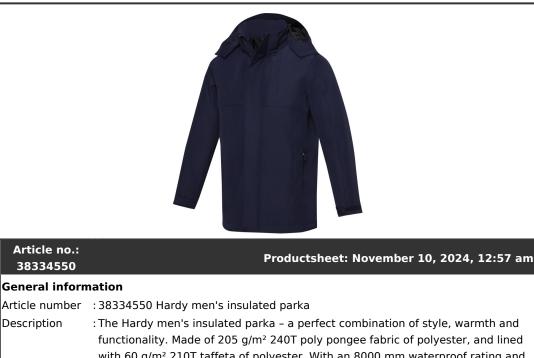

## Drodu

with 60 g/m<sup>2</sup> 210T taffeta of polyester. With an 8000 mm waterproof rating and 5000 g/m<sup>2</sup> breathable function, it ensures superior protection from the elements while maintaining optimal comfort during outdoor activities. The parka features a detachable hood for versatility and convenience. The storm flap with chinguard provides added protection and comfort. The chest pocket with zipper closure provides extra space for your essentials, and with the inner pocket additional items can be stored securely. The adjustable cuffs with hook and loop closure enable a customised fit, perfect for adapting to changing weather conditions. The Hardy parka is the ideal choice for staying warm and stylish during cold weather outings. 240T poly pongee of 100% Polyester, 205 g/m2, Lining, 210T taffeta of Polyester, 60 g/m2.

Article no.:

38334550

Description

reference Country of

product multi packaging level

1

origin