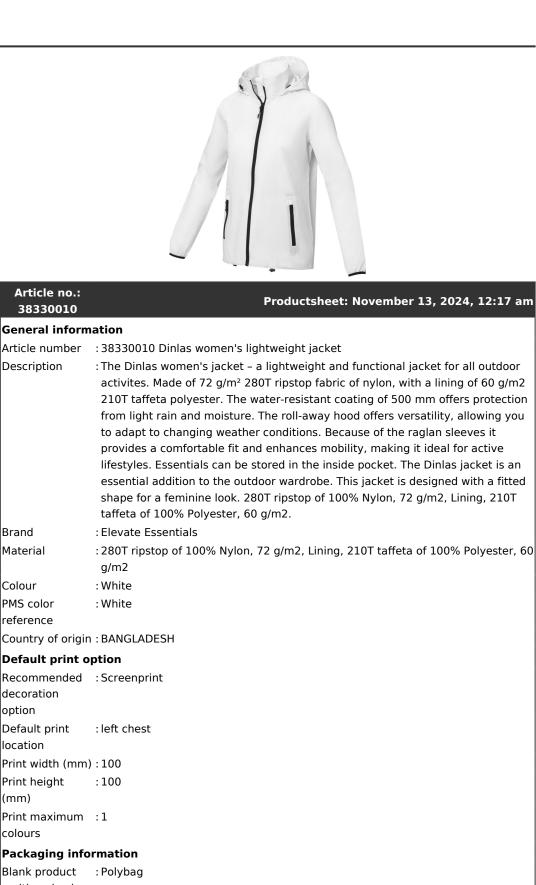

## Produ

Blank product : Polybag multi packaging level 1 Qty blank : 5 pcs product multi packaging level 1 Decorated : Polybag product multi packaging level 1

| Article no.:<br>38330010                          |                          | Productsheet: November 13, 2024, 12:17 am |
|---------------------------------------------------|--------------------------|-------------------------------------------|
| Qty deco<br>product multi<br>packaging level<br>1 | :5 pcs                   |                                           |
| Transport packing                                 |                          |                                           |
| Export carton                                     | : 20 PC                  |                                           |
| Export carton<br>weight                           | :8 kg                    |                                           |
| Export carton<br>(Length x Width<br>x Height)     | : 57 cm x 44 cm x 25 cm  |                                           |
| Statistical code                                  | :62024010190000000000000 |                                           |
| Product specific attributes                       |                          |                                           |
| Pocket type                                       | : Front                  |                                           |
| Main label type                                   | : Woven main label       |                                           |
| Gender                                            | : Female                 |                                           |