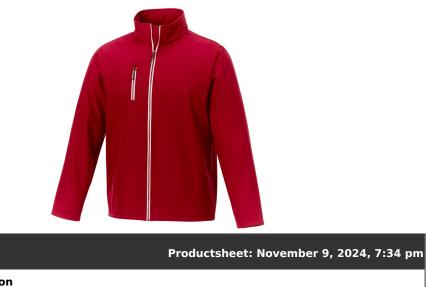

## Product Database

Article no.:

| 38323250                                        | Productsheet: November 9, 2024, 7:34 pn                                                                                                                                                                                                                                                                                                                                                                                                                                                                                                                                                                                                                               |  |  |
|-------------------------------------------------|-----------------------------------------------------------------------------------------------------------------------------------------------------------------------------------------------------------------------------------------------------------------------------------------------------------------------------------------------------------------------------------------------------------------------------------------------------------------------------------------------------------------------------------------------------------------------------------------------------------------------------------------------------------------------|--|--|
| General informa                                 | ition                                                                                                                                                                                                                                                                                                                                                                                                                                                                                                                                                                                                                                                                 |  |  |
| Article number<br>Description                   | : 38323250 Orion men's softshell jacket<br>: The Orion men's softshell jacket – a customisable jacket designed with comfort<br>in mind. The jacket is made from 250 g/m <sup>2</sup> mechanical stretch woven of<br>polyester, and features bonding of micro fleece which provides functionality<br>and warmth. It has an exposed plastic vision zipper on the front center as well<br>as on the chest pocket. The Orion softshell jacket is a reliable choice for both<br>business and casual occasions, providing comfort and showcasing your brand<br>with ease. Mechanical stretch woven of 100% Polyester, 250 g/m2, Bonding,<br>Micro fleece of 100% Polyester. |  |  |
| Brand                                           | : Elevate Essentials                                                                                                                                                                                                                                                                                                                                                                                                                                                                                                                                                                                                                                                  |  |  |
| Material                                        | : Mechanical stretch woven of 100% Polyester, 250 g/m2, Bonding, Micro fleece of 100% Polyester                                                                                                                                                                                                                                                                                                                                                                                                                                                                                                                                                                       |  |  |
| Colour                                          | : Red                                                                                                                                                                                                                                                                                                                                                                                                                                                                                                                                                                                                                                                                 |  |  |
| PMS color                                       | : 187 C                                                                                                                                                                                                                                                                                                                                                                                                                                                                                                                                                                                                                                                               |  |  |
| reference                                       |                                                                                                                                                                                                                                                                                                                                                                                                                                                                                                                                                                                                                                                                       |  |  |
| Country of origin                               | : PRC                                                                                                                                                                                                                                                                                                                                                                                                                                                                                                                                                                                                                                                                 |  |  |
| Default print op                                | tion                                                                                                                                                                                                                                                                                                                                                                                                                                                                                                                                                                                                                                                                  |  |  |
| Recommended<br>decoration option                | : Screenprint                                                                                                                                                                                                                                                                                                                                                                                                                                                                                                                                                                                                                                                         |  |  |
| Default print<br>location                       | : left chest                                                                                                                                                                                                                                                                                                                                                                                                                                                                                                                                                                                                                                                          |  |  |
| Print width (mm)                                | : 100                                                                                                                                                                                                                                                                                                                                                                                                                                                                                                                                                                                                                                                                 |  |  |
| Print height (mm)                               | : 120                                                                                                                                                                                                                                                                                                                                                                                                                                                                                                                                                                                                                                                                 |  |  |
| Print maximum                                   | :4                                                                                                                                                                                                                                                                                                                                                                                                                                                                                                                                                                                                                                                                    |  |  |
| colours                                         |                                                                                                                                                                                                                                                                                                                                                                                                                                                                                                                                                                                                                                                                       |  |  |
| Packaging infor                                 | mation                                                                                                                                                                                                                                                                                                                                                                                                                                                                                                                                                                                                                                                                |  |  |
| Blank product<br>multi packaging<br>level 1     | : Polybag                                                                                                                                                                                                                                                                                                                                                                                                                                                                                                                                                                                                                                                             |  |  |
| Qty blank<br>product multi<br>packaging level 1 | : 5 pcs                                                                                                                                                                                                                                                                                                                                                                                                                                                                                                                                                                                                                                                               |  |  |
| Decorated<br>product multi<br>packaging level 1 | : Polybag                                                                                                                                                                                                                                                                                                                                                                                                                                                                                                                                                                                                                                                             |  |  |
| Qty deco product<br>multi packaging<br>level 1  | : 5 pcs                                                                                                                                                                                                                                                                                                                                                                                                                                                                                                                                                                                                                                                               |  |  |
| Transport packi                                 | ng                                                                                                                                                                                                                                                                                                                                                                                                                                                                                                                                                                                                                                                                    |  |  |
|                                                 | : 15 PC                                                                                                                                                                                                                                                                                                                                                                                                                                                                                                                                                                                                                                                               |  |  |