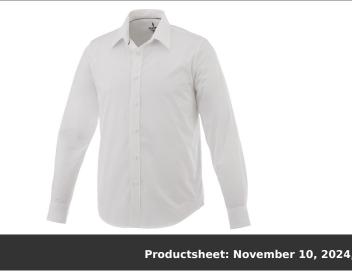

## Product Database

Article no.:

weight

| Article no.:<br>38168010                        | Productsheet: November 10, 2024, 12:50 am                                                                                                                                                                                                                                                                                                                                                                                                                                                                                                                                                                                                                                                                                  |  |  |
|-------------------------------------------------|----------------------------------------------------------------------------------------------------------------------------------------------------------------------------------------------------------------------------------------------------------------------------------------------------------------------------------------------------------------------------------------------------------------------------------------------------------------------------------------------------------------------------------------------------------------------------------------------------------------------------------------------------------------------------------------------------------------------------|--|--|
| General information                             |                                                                                                                                                                                                                                                                                                                                                                                                                                                                                                                                                                                                                                                                                                                            |  |  |
| Article number                                  | : 38168010 Hamell long sleeve men's shirt                                                                                                                                                                                                                                                                                                                                                                                                                                                                                                                                                                                                                                                                                  |  |  |
| Description                                     | : The Hamell long sleeve men's stretch shirt – an ideal combination of style and comfort. This woven shirt features a lightweight poplin fabric of 97% cotton and 3% elastane. Poplin fabric is known for its tight weave, which provides exceptional durability while maintaining a soft and smooth texture against the skin. This means that the Hamell shirt is not only comfortable to wear but also resistant to everyday wear and tear, ensuring long-lasting use. The added stretch provides ultimate freedom of movement, ensuring optimal comfort throughout the day even more. Its hidden button-down collar adds sophistication while maintaining a clean look. Poplin of 97% Cotton and 3% Elastane, 118 g/m2. |  |  |
| Brand                                           | : Elevate Life                                                                                                                                                                                                                                                                                                                                                                                                                                                                                                                                                                                                                                                                                                             |  |  |
| Material                                        | : Poplin of 97% Cotton and 3% Elastane, 118 g/m2                                                                                                                                                                                                                                                                                                                                                                                                                                                                                                                                                                                                                                                                           |  |  |
| Colour                                          | : White                                                                                                                                                                                                                                                                                                                                                                                                                                                                                                                                                                                                                                                                                                                    |  |  |
| PMS color<br>reference                          | : White                                                                                                                                                                                                                                                                                                                                                                                                                                                                                                                                                                                                                                                                                                                    |  |  |
| Country of origin : BANGLADESH                  |                                                                                                                                                                                                                                                                                                                                                                                                                                                                                                                                                                                                                                                                                                                            |  |  |
| Default print o                                 | ption                                                                                                                                                                                                                                                                                                                                                                                                                                                                                                                                                                                                                                                                                                                      |  |  |
| Recommended<br>decoration<br>option             | : Screenprint                                                                                                                                                                                                                                                                                                                                                                                                                                                                                                                                                                                                                                                                                                              |  |  |
| Default print<br>location                       | : left chest                                                                                                                                                                                                                                                                                                                                                                                                                                                                                                                                                                                                                                                                                                               |  |  |
| Print width (mm                                 | Print width (mm) : 110                                                                                                                                                                                                                                                                                                                                                                                                                                                                                                                                                                                                                                                                                                     |  |  |
| Print height<br>(mm)                            | : 110                                                                                                                                                                                                                                                                                                                                                                                                                                                                                                                                                                                                                                                                                                                      |  |  |
| Print maximum<br>colours                        | :5                                                                                                                                                                                                                                                                                                                                                                                                                                                                                                                                                                                                                                                                                                                         |  |  |
| Packaging info                                  | ormation                                                                                                                                                                                                                                                                                                                                                                                                                                                                                                                                                                                                                                                                                                                   |  |  |
| Blank product<br>individual<br>packing          | : Individual polybag                                                                                                                                                                                                                                                                                                                                                                                                                                                                                                                                                                                                                                                                                                       |  |  |
| Decorated<br>product<br>individual<br>packaging | : Individual polybag                                                                                                                                                                                                                                                                                                                                                                                                                                                                                                                                                                                                                                                                                                       |  |  |
| Transport pacl                                  | king                                                                                                                                                                                                                                                                                                                                                                                                                                                                                                                                                                                                                                                                                                                       |  |  |
| Export carton                                   | : 30 PC                                                                                                                                                                                                                                                                                                                                                                                                                                                                                                                                                                                                                                                                                                                    |  |  |
| Export carton                                   | :9 kg                                                                                                                                                                                                                                                                                                                                                                                                                                                                                                                                                                                                                                                                                                                      |  |  |
|                                                 |                                                                                                                                                                                                                                                                                                                                                                                                                                                                                                                                                                                                                                                                                                                            |  |  |