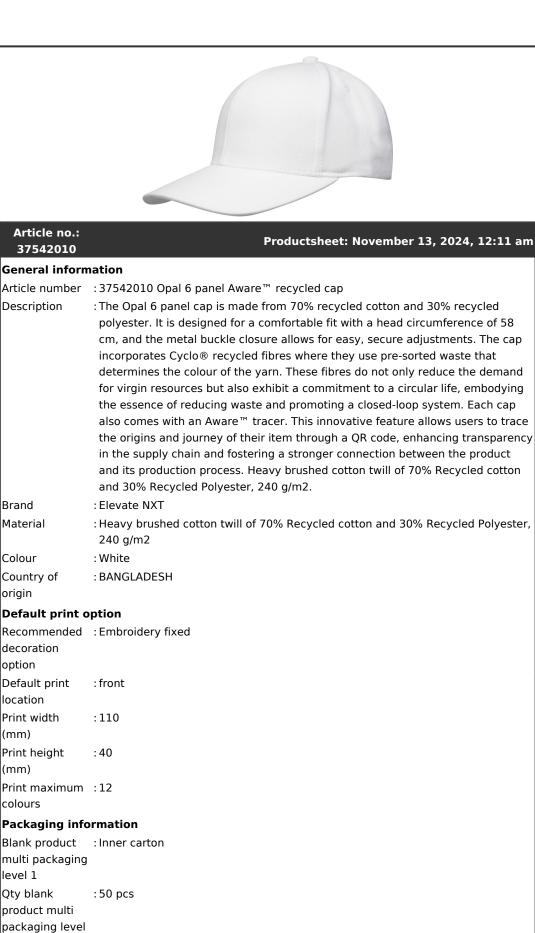

## orodu

1 Blank product : Polybag multi packaging level 2

| Article no.:<br>37542010                           |                          | Productsheet: November 13, 2024, 12:11 am |
|----------------------------------------------------|--------------------------|-------------------------------------------|
| Qty blank<br>product multi<br>packaging level<br>2 | : 25 pcs                 |                                           |
| Decorated<br>product multi<br>packaging level<br>1 | : Inner carton           |                                           |
| Qty deco<br>product multi<br>packaging level<br>1  | : 50 pcs                 |                                           |
| Decorated<br>product multi<br>packaging<br>level2  | : Polybag                |                                           |
| Qty deco<br>product multi<br>packaging<br>level2   | : 25 pcs                 |                                           |
| Transport packing                                  |                          |                                           |
| Export carton                                      | : 200 PC                 |                                           |
| Export carton<br>weight                            | :22 kg                   |                                           |
| Export carton<br>(Length x Width<br>x Height)      | : 44 cm x 39 cm x 89 cm  |                                           |
| Statistical code                                   | : 6505003000000000000000 |                                           |
| Product specific attributes                        |                          |                                           |
| Headwear<br>closure type                           | : Metal buckle closure   |                                           |
| Visor type                                         | : Curved                 |                                           |
| Headwear type                                      | : Cap                    |                                           |
| Quantity of<br>panels                              | : Six                    |                                           |
| Easy care                                          | : No                     |                                           |
| Gender                                             | : Unisex                 |                                           |