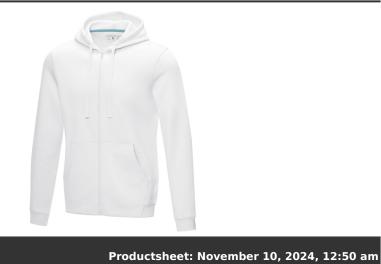

## Product Database

Article no.:

| 37510010                                           | Froductsheet: November 10, 2024, 12:50 am                                                      |  |  |
|----------------------------------------------------|------------------------------------------------------------------------------------------------|--|--|
| General information                                |                                                                                                |  |  |
| Article number                                     | : 37510010 Ruby men's GOTS organic recycled full zip hoodie                                    |  |  |
| Description                                        |                                                                                                |  |  |
| Brand                                              | : Elevate NXT                                                                                  |  |  |
| Material                                           | : Knit of 80% GOTS certified organic cotton and 20% GRS certified recycled polyester, 280 g/m2 |  |  |
| Colour                                             | : White                                                                                        |  |  |
| PMS color                                          | : White                                                                                        |  |  |
| reference                                          |                                                                                                |  |  |
| Country of<br>origin                               | : BANGLADESH                                                                                   |  |  |
| Default print option                               |                                                                                                |  |  |
| Recommended<br>decoration<br>option                | : Screenprint                                                                                  |  |  |
| Default print<br>location                          | : left chest                                                                                   |  |  |
| Print width<br>(mm)                                | :110                                                                                           |  |  |
| Print height<br>(mm)                               | :110                                                                                           |  |  |
| Print maximum<br>colours                           | :5                                                                                             |  |  |
| Packaging information                              |                                                                                                |  |  |
| Blank product<br>multi packaging<br>level 1        | : Polybag                                                                                      |  |  |
| Qty blank<br>product multi<br>packaging level<br>1 | :5 pcs                                                                                         |  |  |