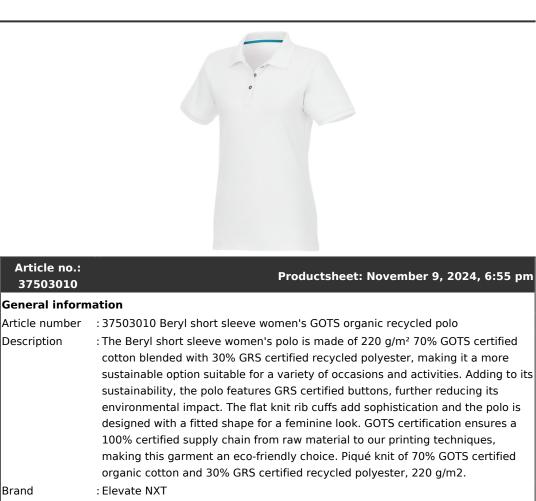

| Colour | : White |
|--------|---------|
|--------|---------|

PMS color : White

Country of origin : BANGLADESH