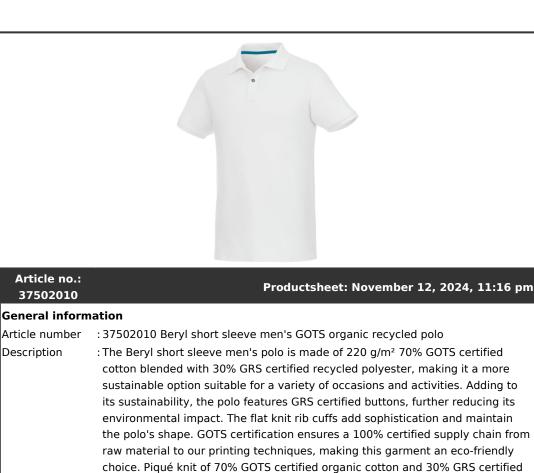

## Produ

recycled polyester, 220 g/m2.

Brand : Elevate NXT

 Material
 : Piqué knit of 70% GOTS certified organic cotton and 30% GRS certified recycled polyester, 220 g/m2

 Colour
 : White

 PMS color
 : White