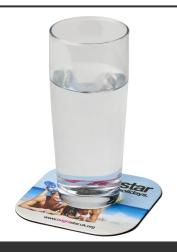

## **General information**

Article number : 21051800 Brite-Mat® square coaster

Description : The Brite-Mat® square coaster protects tables from stains and circles from

glasses or mugs at all times. The coaster is suitable for high quality photorealistic print. And with its low-profile non-slip base, it won't just slide away. The Brite-Mat® square coaster is made from 100% in-house recycled plastic and laminated paper, making it a sustainable choice. Laminated paper,