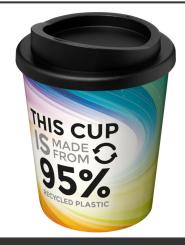

## **Product Database**

| Article no.:<br>21049401                      | Productsheet: November 14, 2024, 4:13 ar                                                                                                                                                                                                                                                                                                                                                                                                                                 |
|-----------------------------------------------|--------------------------------------------------------------------------------------------------------------------------------------------------------------------------------------------------------------------------------------------------------------------------------------------------------------------------------------------------------------------------------------------------------------------------------------------------------------------------|
| General informa                               | tion                                                                                                                                                                                                                                                                                                                                                                                                                                                                     |
| Article number<br>Description                 | : 21049401 Brite-Americano® Espresso Recycled 250 ml insulated tumbler<br>: Double-wall insulated tumbler with a twist-on lid and full colour wraparound<br>design moulded to the product. The tumbler is made from 95% recycled<br>plastic and has a black inner layer. It is fully recyclable, and dishwasher and<br>microwave safe. Volume capacity: 250 ml. BPA free. Packed in a home<br>compostable bag. Made in the UK. 95% Recycled PP Plastic and 5% PP Plastic |
| Brand                                         | : Unbranded                                                                                                                                                                                                                                                                                                                                                                                                                                                              |
| Material                                      | : 95% Recycled PP Plastic and 5% PP Plastic                                                                                                                                                                                                                                                                                                                                                                                                                              |
| Colour                                        | : White / Solid black                                                                                                                                                                                                                                                                                                                                                                                                                                                    |
| Height                                        | : 11,80 cm                                                                                                                                                                                                                                                                                                                                                                                                                                                               |
| Diameter                                      | : 9,45 cm                                                                                                                                                                                                                                                                                                                                                                                                                                                                |
| Weight                                        | : 99 gram                                                                                                                                                                                                                                                                                                                                                                                                                                                                |
| Country of origin                             | : United Kingdom                                                                                                                                                                                                                                                                                                                                                                                                                                                         |
| Default print op                              | tion                                                                                                                                                                                                                                                                                                                                                                                                                                                                     |
| Recommended<br>decoration option              | : In mould drinkware                                                                                                                                                                                                                                                                                                                                                                                                                                                     |
| Default print<br>location                     | : wrap                                                                                                                                                                                                                                                                                                                                                                                                                                                                   |
| Print width (mm)                              | : 248                                                                                                                                                                                                                                                                                                                                                                                                                                                                    |
| Print height (mm)                             | :96                                                                                                                                                                                                                                                                                                                                                                                                                                                                      |
| Print maximum<br>colours                      | :1                                                                                                                                                                                                                                                                                                                                                                                                                                                                       |
| Packaging inform                              | nation                                                                                                                                                                                                                                                                                                                                                                                                                                                                   |
| Blank product<br>individual packing           | : Home compostable bag                                                                                                                                                                                                                                                                                                                                                                                                                                                   |
| Transport packir                              | ng                                                                                                                                                                                                                                                                                                                                                                                                                                                                       |
| Export carton                                 | : 90 PC                                                                                                                                                                                                                                                                                                                                                                                                                                                                  |
| Export carton<br>weight                       | : 9.4 kg                                                                                                                                                                                                                                                                                                                                                                                                                                                                 |
| Export carton<br>(Length x Width x<br>Height) | : 36 cm x 40 cm x 53 cm                                                                                                                                                                                                                                                                                                                                                                                                                                                  |
| Statistical code                              | : 392410009000000000000                                                                                                                                                                                                                                                                                                                                                                                                                                                  |
| Power                                         |                                                                                                                                                                                                                                                                                                                                                                                                                                                                          |
| Battery operated                              | : No                                                                                                                                                                                                                                                                                                                                                                                                                                                                     |
|                                               | : No                                                                                                                                                                                                                                                                                                                                                                                                                                                                     |
| Product specific                              | attributes                                                                                                                                                                                                                                                                                                                                                                                                                                                               |
| Microwave safe                                | : Yes                                                                                                                                                                                                                                                                                                                                                                                                                                                                    |