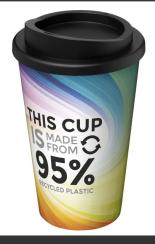

## Product Database

| Article no.:<br>21049001                      | Productsheet: November 14, 2024, 4:08 am                                                                                                                                                                                                                                                                                                                                                                                                                 |
|-----------------------------------------------|----------------------------------------------------------------------------------------------------------------------------------------------------------------------------------------------------------------------------------------------------------------------------------------------------------------------------------------------------------------------------------------------------------------------------------------------------------|
| General information                           |                                                                                                                                                                                                                                                                                                                                                                                                                                                          |
| Article number<br>Description                 | : 21049001 Brite-Americano® Recycled 350 ml insulated tumbler<br>: Double-wall insulated tumbler with a twist-on lid and full colour wraparound<br>design moulded to the product. Made from 95% recycled plastic and has a<br>black inner layer. The mug is fully recyclable, and dishwasher and microwave<br>safe. 350 ml volume capacity and BPA free. Packed in a home compostable<br>bag. Made in the UK. 95% Recycled PP Plastic and 5% PP Plastic. |
| Brand                                         | : Unbranded                                                                                                                                                                                                                                                                                                                                                                                                                                              |
| Material                                      | : 95% Recycled PP Plastic and 5% PP Plastic                                                                                                                                                                                                                                                                                                                                                                                                              |
| Colour                                        | : White / Solid black                                                                                                                                                                                                                                                                                                                                                                                                                                    |
| Height                                        | : 15,50 cm                                                                                                                                                                                                                                                                                                                                                                                                                                               |
| Diameter                                      | : 9,50 cm                                                                                                                                                                                                                                                                                                                                                                                                                                                |
| Weight                                        | : 114 gram                                                                                                                                                                                                                                                                                                                                                                                                                                               |
| Country of origin                             | : United Kingdom                                                                                                                                                                                                                                                                                                                                                                                                                                         |
| Default print option                          |                                                                                                                                                                                                                                                                                                                                                                                                                                                          |
| Recommended<br>decoration option              | : In mould drinkware                                                                                                                                                                                                                                                                                                                                                                                                                                     |
| Default print<br>location                     | : wrap                                                                                                                                                                                                                                                                                                                                                                                                                                                   |
| Print width (mm)                              | : 236                                                                                                                                                                                                                                                                                                                                                                                                                                                    |
| Print height (mm)                             | :132                                                                                                                                                                                                                                                                                                                                                                                                                                                     |
| Print maximum                                 | :1                                                                                                                                                                                                                                                                                                                                                                                                                                                       |
| colours                                       |                                                                                                                                                                                                                                                                                                                                                                                                                                                          |
| Packaging inform                              | nation                                                                                                                                                                                                                                                                                                                                                                                                                                                   |
| Blank product<br>individual packing           | : Home compostable bag                                                                                                                                                                                                                                                                                                                                                                                                                                   |
| Transport packir                              | ng                                                                                                                                                                                                                                                                                                                                                                                                                                                       |
| Export carton                                 | : 60 PC                                                                                                                                                                                                                                                                                                                                                                                                                                                  |
| Export carton<br>weight                       | :8 kg                                                                                                                                                                                                                                                                                                                                                                                                                                                    |
| Export carton<br>(Length x Width x<br>Height) | : 36 cm x 40 cm x 53 cm                                                                                                                                                                                                                                                                                                                                                                                                                                  |
| Statistical code                              | : 392410009000000000000                                                                                                                                                                                                                                                                                                                                                                                                                                  |
| Power                                         |                                                                                                                                                                                                                                                                                                                                                                                                                                                          |
| Battery operated                              | : No                                                                                                                                                                                                                                                                                                                                                                                                                                                     |
| Battery included                              | : No                                                                                                                                                                                                                                                                                                                                                                                                                                                     |
| Product specific                              | attributes                                                                                                                                                                                                                                                                                                                                                                                                                                               |
| Microwave safe                                | : Yes                                                                                                                                                                                                                                                                                                                                                                                                                                                    |