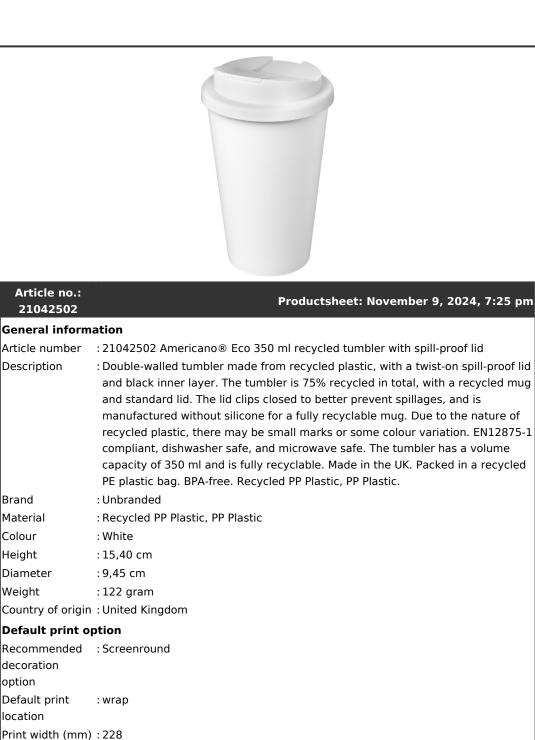

| Article no.:<br>21042502    | Productsheet: November 9, 2024, 7:25 pm |
|-----------------------------|-----------------------------------------|
| Battery included            | : No                                    |
| Product specific attributes |                                         |
| Lid features                | : Screw cap,Single hand open/close      |
| Drinkware extra             | : Easy to clean                         |
| features                    |                                         |
| Drinkware<br>intended use   | : Hot drinks                            |