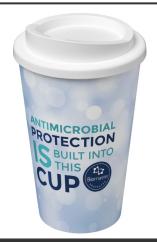

## Product Database

| Article no.:<br>21042401                      | Productsheet: November 10, 2024, 12:45 an                                                                                                                                                                                                                                                                                                                                                                                                                                                                                                                                 |  |
|-----------------------------------------------|---------------------------------------------------------------------------------------------------------------------------------------------------------------------------------------------------------------------------------------------------------------------------------------------------------------------------------------------------------------------------------------------------------------------------------------------------------------------------------------------------------------------------------------------------------------------------|--|
| General inform                                | ation                                                                                                                                                                                                                                                                                                                                                                                                                                                                                                                                                                     |  |
| Article number                                | : 21042401 Brite-Americano® Pure 350 ml insulated tumbler                                                                                                                                                                                                                                                                                                                                                                                                                                                                                                                 |  |
| Description                                   | : Double-wall insulated tumbler with twist-on lid. Features a full colour<br>wraparound design moulded to the product. The lid and inner contain<br>Biomaster antimicrobial technology which provides protection against the<br>growth of harmful micro-organisms on the surface of your mug. This is effectiv<br>for the lifetime of the product, and doesn't affect the recyclability. Dishwasher<br>safe and microwave safe. Volume capacity is 350 ml. Made in the UK. Packed i<br>a home-compostable bag. BPA-free. 99% PP Plastic and 1% Antibacterial<br>additive. |  |
| Brand                                         | : Unbranded                                                                                                                                                                                                                                                                                                                                                                                                                                                                                                                                                               |  |
| Material                                      | : 99% PP Plastic and 1% Antibacterial additive                                                                                                                                                                                                                                                                                                                                                                                                                                                                                                                            |  |
| Colour                                        | : White                                                                                                                                                                                                                                                                                                                                                                                                                                                                                                                                                                   |  |
| Height                                        | : 15,40 cm                                                                                                                                                                                                                                                                                                                                                                                                                                                                                                                                                                |  |
| Diameter                                      | : 9,45 cm                                                                                                                                                                                                                                                                                                                                                                                                                                                                                                                                                                 |  |
| Weight                                        | : 117 gram                                                                                                                                                                                                                                                                                                                                                                                                                                                                                                                                                                |  |
| Country of origin                             | : United Kingdom                                                                                                                                                                                                                                                                                                                                                                                                                                                                                                                                                          |  |
| Default print op                              | otion                                                                                                                                                                                                                                                                                                                                                                                                                                                                                                                                                                     |  |
| Recommended<br>decoration optior              | : In mould drinkware                                                                                                                                                                                                                                                                                                                                                                                                                                                                                                                                                      |  |
| Default print<br>location                     | : wrap                                                                                                                                                                                                                                                                                                                                                                                                                                                                                                                                                                    |  |
| Print width (mm)                              | : 236                                                                                                                                                                                                                                                                                                                                                                                                                                                                                                                                                                     |  |
| Print height<br>(mm)                          | :132                                                                                                                                                                                                                                                                                                                                                                                                                                                                                                                                                                      |  |
| Print maximum<br>colours                      | :1                                                                                                                                                                                                                                                                                                                                                                                                                                                                                                                                                                        |  |
| Packaging info                                | rmation                                                                                                                                                                                                                                                                                                                                                                                                                                                                                                                                                                   |  |
| Blank product<br>individual<br>packing        | : Home compostable bag                                                                                                                                                                                                                                                                                                                                                                                                                                                                                                                                                    |  |
| Transport pack                                | ing                                                                                                                                                                                                                                                                                                                                                                                                                                                                                                                                                                       |  |
| Export carton                                 | : 60 PC                                                                                                                                                                                                                                                                                                                                                                                                                                                                                                                                                                   |  |
| Export carton<br>weight                       | :8 kg                                                                                                                                                                                                                                                                                                                                                                                                                                                                                                                                                                     |  |
| Export carton<br>(Length x Width<br>x Height) | : 36 cm x 40 cm x 53 cm                                                                                                                                                                                                                                                                                                                                                                                                                                                                                                                                                   |  |
| Statistical code                              | : 392410009000000000000                                                                                                                                                                                                                                                                                                                                                                                                                                                                                                                                                   |  |
| Power                                         |                                                                                                                                                                                                                                                                                                                                                                                                                                                                                                                                                                           |  |
| Battery operated                              | : No                                                                                                                                                                                                                                                                                                                                                                                                                                                                                                                                                                      |  |
| Battery included                              | : No                                                                                                                                                                                                                                                                                                                                                                                                                                                                                                                                                                      |  |