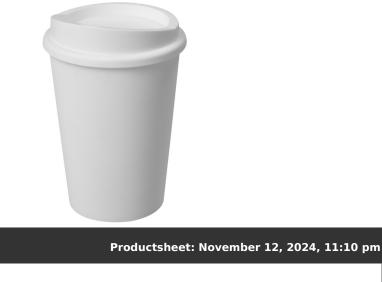

## Product Database

Article no.:

21027501

| General information                           |                                                                                                                                                                                                                                                                                                                                                                                                                                                      |
|-----------------------------------------------|------------------------------------------------------------------------------------------------------------------------------------------------------------------------------------------------------------------------------------------------------------------------------------------------------------------------------------------------------------------------------------------------------------------------------------------------------|
| Article number                                | : 21027501 Americano® Switch 300 ml tumbler with lid                                                                                                                                                                                                                                                                                                                                                                                                 |
| Description                                   | : The Americano® Switch single-walled tumbler is perfect for coffees on the go.<br>It has a 300 ml capacity and a secure clip-on lid, and is the ideal replacement<br>for single use drinkware. The tumbler is dishwasher safe, microwave safe and<br>BPA free. As part of the Americano® Switch family, you can customise your<br>tumbler by adding a lid and grip as required. Made in the UK. Packed in a<br>recycled PE plastic bag. PP Plastic. |
| Brand                                         | : Unbranded                                                                                                                                                                                                                                                                                                                                                                                                                                          |
| Material                                      | : PP Plastic                                                                                                                                                                                                                                                                                                                                                                                                                                         |
| Colour                                        | : White                                                                                                                                                                                                                                                                                                                                                                                                                                              |
| Height                                        | : 12,50 cm                                                                                                                                                                                                                                                                                                                                                                                                                                           |
| Diameter                                      | : 8,70 cm                                                                                                                                                                                                                                                                                                                                                                                                                                            |
| Weight                                        | :77 gram                                                                                                                                                                                                                                                                                                                                                                                                                                             |
| Country of origin                             | : United Kingdom                                                                                                                                                                                                                                                                                                                                                                                                                                     |
| Default print option                          |                                                                                                                                                                                                                                                                                                                                                                                                                                                      |
| Recommended decoration option                 | : Screenround                                                                                                                                                                                                                                                                                                                                                                                                                                        |
| Default print<br>location                     | : wrap                                                                                                                                                                                                                                                                                                                                                                                                                                               |
| Print width (mm)                              | :212                                                                                                                                                                                                                                                                                                                                                                                                                                                 |
| Print height (mm)                             | : 60                                                                                                                                                                                                                                                                                                                                                                                                                                                 |
| Print maximum<br>colours                      | : 4                                                                                                                                                                                                                                                                                                                                                                                                                                                  |
| Transport packing                             |                                                                                                                                                                                                                                                                                                                                                                                                                                                      |
| Export carton                                 | : 120 PC                                                                                                                                                                                                                                                                                                                                                                                                                                             |
| Export carton<br>weight                       | : 14.2 kg                                                                                                                                                                                                                                                                                                                                                                                                                                            |
| Export carton<br>(Length x Width x<br>Height) | : 38 cm x 54 cm x 46 cm                                                                                                                                                                                                                                                                                                                                                                                                                              |
| Statistical code                              | : 392410009000000000000                                                                                                                                                                                                                                                                                                                                                                                                                              |
| Power                                         |                                                                                                                                                                                                                                                                                                                                                                                                                                                      |
| Battery operated                              | : No                                                                                                                                                                                                                                                                                                                                                                                                                                                 |
| Battery included                              | : No                                                                                                                                                                                                                                                                                                                                                                                                                                                 |