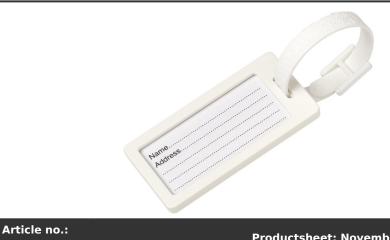

## **Product Database**

| 21019101                                      | Productsheet: November 10, 2024, 1:01 am                                                                                                                                                                                                                                                                           |
|-----------------------------------------------|--------------------------------------------------------------------------------------------------------------------------------------------------------------------------------------------------------------------------------------------------------------------------------------------------------------------|
| General information                           |                                                                                                                                                                                                                                                                                                                    |
| Article number                                | : 21019101 River recycled window luggage tag                                                                                                                                                                                                                                                                       |
| Description                                   | : A travel essential! A hard-wearing luggage tag complete with paper insert, a clear protective cover, and a matching plastic strap. Made from recycled plastic. Due to the nature of recycled plastic, colour shades may vary slightly, and there may be specks of colour. Made in the UK. Recycled HIPS Plastic. |
| Brand                                         | : Unbranded                                                                                                                                                                                                                                                                                                        |
| Material                                      | : Recycled HIPS Plastic                                                                                                                                                                                                                                                                                            |
| Colour                                        | : White                                                                                                                                                                                                                                                                                                            |
| _ength                                        | : 8,00 cm                                                                                                                                                                                                                                                                                                          |
| Width                                         | : 4,00 cm                                                                                                                                                                                                                                                                                                          |
| Height                                        | : 0,50 cm                                                                                                                                                                                                                                                                                                          |
| Weight                                        | : 18 gram                                                                                                                                                                                                                                                                                                          |
| Country of origin                             | : United Kingdom                                                                                                                                                                                                                                                                                                   |
| Default print opt                             | ion                                                                                                                                                                                                                                                                                                                |
| Recommended<br>decoration option              | : Padprint                                                                                                                                                                                                                                                                                                         |
| Default print<br>location                     | : back                                                                                                                                                                                                                                                                                                             |
| Print width (mm)                              | : 68                                                                                                                                                                                                                                                                                                               |
| Print height (mm)                             | : 37                                                                                                                                                                                                                                                                                                               |
| Print maximum                                 | : 3                                                                                                                                                                                                                                                                                                                |
| colours                                       |                                                                                                                                                                                                                                                                                                                    |
| Transport packin                              | g                                                                                                                                                                                                                                                                                                                  |
| Export carton                                 | : 300 PC                                                                                                                                                                                                                                                                                                           |
| Export carton<br>weight                       | : 5.4 kg                                                                                                                                                                                                                                                                                                           |
| Export carton<br>(Length x Width x<br>Height) | : 46 cm x 31 cm x 15 cm                                                                                                                                                                                                                                                                                            |
| Statistical code                              | : 392690979000000000000                                                                                                                                                                                                                                                                                            |
| Power                                         |                                                                                                                                                                                                                                                                                                                    |
| Battery operated                              | : No                                                                                                                                                                                                                                                                                                               |
| Battery included                              | : No                                                                                                                                                                                                                                                                                                               |