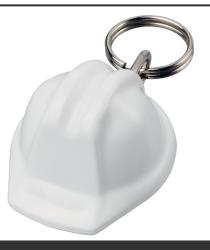

## Product Database

| Article no.:<br>21018992                      | Productsheet: November 12, 2024, 8:52 pm                                                                                                                                                                                                                                                                          |
|-----------------------------------------------|-------------------------------------------------------------------------------------------------------------------------------------------------------------------------------------------------------------------------------------------------------------------------------------------------------------------|
| General informat                              | ion                                                                                                                                                                                                                                                                                                               |
| Article number                                | : 21018992 Kolt hard hat-shaped recycled keychain                                                                                                                                                                                                                                                                 |
| Description                                   | : Hard hat shaped keychain made from recycled plastic with a metal split<br>keyring. Ideal for construction or safety organisations and campaigns. Due to<br>the nature of recycled plastic, colour shades may vary slightly, and there<br>may be specks of colour. Made in the UK. Recycled HIPS Plastic, Metal. |
| Brand                                         | : Unbranded                                                                                                                                                                                                                                                                                                       |
| Material                                      | : Recycled HIPS Plastic, Metal                                                                                                                                                                                                                                                                                    |
| Colour                                        | : White                                                                                                                                                                                                                                                                                                           |
| Length                                        | : 3,90 cm                                                                                                                                                                                                                                                                                                         |
| Width                                         | : 3,50 cm                                                                                                                                                                                                                                                                                                         |
| Height                                        | : 2,10 cm                                                                                                                                                                                                                                                                                                         |
| Weight                                        | :8 gram                                                                                                                                                                                                                                                                                                           |
| Country of origin                             | : United Kingdom                                                                                                                                                                                                                                                                                                  |
| Default print option                          |                                                                                                                                                                                                                                                                                                                   |
| Recommended decoration option                 | : Padprint                                                                                                                                                                                                                                                                                                        |
| Default print<br>location                     | : front                                                                                                                                                                                                                                                                                                           |
| Print width (mm)                              | :10                                                                                                                                                                                                                                                                                                               |
| Print height (mm)                             | :10                                                                                                                                                                                                                                                                                                               |
| Print maximum                                 | :2                                                                                                                                                                                                                                                                                                                |
| colours                                       |                                                                                                                                                                                                                                                                                                                   |
| Transport packin                              | g                                                                                                                                                                                                                                                                                                                 |
| Export carton                                 | : 500 PC                                                                                                                                                                                                                                                                                                          |
| Export carton<br>weight                       | : 5.6 kg                                                                                                                                                                                                                                                                                                          |
| Export carton<br>(Length x Width x<br>Height) | :46 cm x 31 cm x 15 cm                                                                                                                                                                                                                                                                                            |
| Statistical code                              | :732620009000000000000                                                                                                                                                                                                                                                                                            |
| Power                                         |                                                                                                                                                                                                                                                                                                                   |
| Battery operated                              | : No                                                                                                                                                                                                                                                                                                              |
| Battery included                              | : No                                                                                                                                                                                                                                                                                                              |