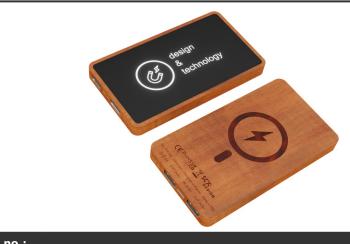

## Product Database

| Concertal information         Article number       :1PX19071 SCX.design P39 5000 mAh 5W magnetic wireless power bank         Description       :Magnetic wireless charging 5000 mAh powerbank (12.6 x 7 x 1.8 cm) with 5W wireless charging function. The powerbank has a dual USB 2A output and has a casing made of maple wood. The front side has a soft-touch finish and with lass engraving the logo lights up. If the phone does not have MagSafe technology (starting iPhone 12), the magnetic sticker (included) can be added to the back of the phone to make it compatible with the supplied magnetic support. Delivered with a 3-in-1 (type C, micro USB, iPhone) charging cable made from recycled PET. Packed in a gift box (20.1 x 10 x 2 cm) with magnetic closure. Includes 3 year warranty. Wood, Recycled PET Plastic.         Brand       : SCX.design         Material       : Wood, Recycled PET Plastic         Colur       : Wood         Length       : 14,00 cm         Width       : 7,00 cm         Height       : 1.30 cm         Weight       : 160 gram         Country of origin : PRC       Engraving color : White         Default print option       Recommended         Recommended       : Light up logo         decoration       option         Default print       : front         location       :         Print width (mm) : 75       : front         location       :         Print width | Article no.:<br>1PX19071 | Productsheet: November 14, 2024, 4:31 an                                                                                                                                                                                                                                                                                                                                                                                                                                                                                                                 |
|------------------------------------------------------------------------------------------------------------------------------------------------------------------------------------------------------------------------------------------------------------------------------------------------------------------------------------------------------------------------------------------------------------------------------------------------------------------------------------------------------------------------------------------------------------------------------------------------------------------------------------------------------------------------------------------------------------------------------------------------------------------------------------------------------------------------------------------------------------------------------------------------------------------------------------------------------------------------------------------------------------------------------------------------------------------------------------------------------------------------------------------------------------------------------------------------------------------------------------------------------------------------------------------------------------------------------------------------------------------------------------------------------------------------------------|--------------------------|----------------------------------------------------------------------------------------------------------------------------------------------------------------------------------------------------------------------------------------------------------------------------------------------------------------------------------------------------------------------------------------------------------------------------------------------------------------------------------------------------------------------------------------------------------|
| Description       : Magnetic wireless charging 5000 mAh powerbank (12.6 x 7 x 1.8 cm) with 5W         wireless charging function. The powerbank has a dual USB 2A output and has a casing made of maple wood. The front side has a soft-touch finish and with lase engraving the logo lights up. If the phone does not have MagSafe technology (starting iPhone 12), the magnetic sticker (included) can be added to the back of the phone too make it compatible with the supplied magnetic support.         Delivered with a 3-in-1 (type C, micro USB, iPhone) charging cable made from recycled PET. Packed in a gift box (20.1 x 10 x 2 cm) with magnetic closure. Includes 3 year warranty. Wood, Recycled PET Plastic.         Colour       : Wood, Recycled PET Plastic         Colour       : Wood, Recycled PET Plastic.         Colour       : 14,00 cm         Width       : 7,00 cm         Height       : 1.30 cm         Weight       : 160 gram         Country of origin : PRC         Engraving color       : Witte         Default print       : front         location       : 1         option       : 1         Default print       : front         location       : 1         wright       : 1         Default print       : front         location       : 1         Print width (rmm)       : 75         Print maximum       : 1                                                                          |                          | ation                                                                                                                                                                                                                                                                                                                                                                                                                                                                                                                                                    |
| wireless charging function. The powerbank has a dual USB 2A output and has a casing made of maple wood. The front side has a soft-touch finish and with lase engraving the logo lights up. If the phone does not have MagSafe technology (starting iPhone 12), the magnetic sticker (included) can be added to the back of the phone to make it compatible with the supplied magnetic support. Delivered with a 3-in-1 (type C, micro USB, iPhone) charging cable made from recycled PET. Packed in a gift box (20.1 x 10 x 2 cm) with magnetic closure. Includes 3 year warranty. Wood, Recycled PET Plastic. Colour : Wood. Recycled PET Plastic Colour : Wood. Recycled PET Plastic Colour : Wood                                                                                                                                                                                                                                                                                                                                                                                                                                                                                                                                                                                                                                                                                                                               | Article number           | : 1PX19071 SCX.design P39 5000 mAh 5W magnetic wireless power bank                                                                                                                                                                                                                                                                                                                                                                                                                                                                                       |
| MaterialWood, Recycled PET PlasticColourWoodLength14.00 cmWidth7.00 cmHeight1.30 cmWeight160 gramCountry of originPRCEngraving colorWiteDefault print UID godecorationLight up logodecorationFontDefault printfontlocationIPrint height35Print height1SolorusIPrint maximum1colorusSExport carton25 PCExport carton7 kgweightIExport carton52 cm x 22 cm x 15 cm(Length x WidthSX HeightSX HeightS <t< td=""><td>Description</td><td>wireless charging function. The powerbank has a dual USB 2A output and has a casing made of maple wood. The front side has a soft-touch finish and with lase engraving the logo lights up. If the phone does not have MagSafe technology (starting iPhone 12), the magnetic sticker (included) can be added to the back of the phone to make it compatible with the supplied magnetic support. Delivered with a 3-in-1 (type C, micro USB, iPhone) charging cable made from recycled PET. Packed in a gift box (20.1 x 10 x 2 cm) with magnetic closure.</td></t<>                                                                                                                                                                         | Description              | wireless charging function. The powerbank has a dual USB 2A output and has a casing made of maple wood. The front side has a soft-touch finish and with lase engraving the logo lights up. If the phone does not have MagSafe technology (starting iPhone 12), the magnetic sticker (included) can be added to the back of the phone to make it compatible with the supplied magnetic support. Delivered with a 3-in-1 (type C, micro USB, iPhone) charging cable made from recycled PET. Packed in a gift box (20.1 x 10 x 2 cm) with magnetic closure. |
| ColourWoodLength14,00 cmWidth7,00 cmHeight1,30 cmWeight160 gramCountry of originPRCEngraving colorWhiteDefault print originTorscolspan="2">Torscolspan="2">Torscolspan="2">Torscolspan="2">Torscolspan="2">Torscolspan="2">Torscolspan="2">Torscolspan="2">Torscolspan="2"Print width (mm) : 75Print height: 5Torscolspan="2">Torscolspan="2">Torscolspan="2">Torscolspan="2"Torscolspan="2">Torscolspan="2"Torscolspan="2"Torscolspan="2"Torscolspan="2"Export carton: 25 PCExport carton: 25 PCExport carton: 52 cm x 22 cm x 15 cm(Length x Widthx Height)Statistical code: 5000000000000000000000000000000000000                                                                                                                                                                                                                                                                                                                                                                                                                                                                                                                                                                                                                                                                                                                                                                                                               | Brand                    | : SCX.design                                                                                                                                                                                                                                                                                                                                                                                                                                                                                                                                             |
| Length : 14,00 cm<br>Width : 7,00 cm<br>Height : 1,30 cm<br>Weight : 160 gram<br>Country of origin : PRC<br>Engraving color : White<br>Default print option<br>Recommended : Light up logo<br>decoration<br>option<br>Default print : front<br>location<br>Print width (mm) : 75<br>Print height : 35<br>(mm)<br>Print maximum : 1<br>colours<br>Transport packing<br>Export carton : 25 PC<br>Export carton : 7 kg<br>weight<br>Export carton : 52 cm x 22 cm x 15 cm<br>(Length x Width<br>x Height)<br>Statistical code : 8507600090000000000                                                                                                                                                                                                                                                                                                                                                                                                                                                                                                                                                                                                                                                                                                                                                                                                                                                                                   | Material                 | : Wood, Recycled PET Plastic                                                                                                                                                                                                                                                                                                                                                                                                                                                                                                                             |
| With: 7,00 cmHeight: 1,30 cmWeight: 160 gramCountry of origin : PRCEngraving color : WhiteDefault print optionRecommended : Light up logodecorationoptionDefault print : frontlocationPrint width (mm) : 75Print height : 35(mm)Print maximum : 1coloursTransport packingExport carton : 25 PCExport carton : 25 PCExport carton : 52 cm x 22 cm x 15 cm(Length x Width x Width x Height)Statistical code : 85076000900000000000Power                                                                                                                                                                                                                                                                                                                                                                                                                                                                                                                                                                                                                                                                                                                                                                                                                                                                                                                                                                                              | Colour                   | : Wood                                                                                                                                                                                                                                                                                                                                                                                                                                                                                                                                                   |
| Height : 1,30 cm<br>Weight : 160 gram<br>Country of origin : PRC<br>Engraving color : White<br>Default print viton<br>Recommended : Light up logo<br>decoration<br>Oefault print : front<br>location<br>Default print : front<br>location<br>Print width (mm) : 75<br>Print height : 35<br>(mm)<br>Print maximum : 1<br>colours<br>Transport pack<br>Export carton : 25 PC<br>Export carton : 25 PC<br>Export carton : 52 cm x 15 cm<br>(Length x Width<br>x Height)<br>Statistical code : 8507600090000000000                                                                                                                                                                                                                                                                                                                                                                                                                                                                                                                                                                                                                                                                                                                                                                                                                                                                                                                     | Length                   | : 14,00 cm                                                                                                                                                                                                                                                                                                                                                                                                                                                                                                                                               |
| Weight: 160 gramCountry of origin: PRCEngraving color: WhiteDefault print optionRecommended: Light up logodecoration                                                                                                                                                                                                                                                                                                                                                                                                                                                                                                                                                                                                                                                                                                                                                                                                                                                                                                                                                                                                                                                                                                                                                                                                                                                                                                               | Width                    | : 7,00 cm                                                                                                                                                                                                                                                                                                                                                                                                                                                                                                                                                |
| Country of origin : PRC<br>Engraving color : White<br>Default print option<br>Recommended : Light up logo<br>decoration<br>option<br>Default print : front<br>location<br>Print width (mm) : 75<br>Print height : 35<br>(mm)<br>Print maximum : 1<br>colours<br>Transport packim<br>Export carton : 25 PC<br>Export carton : 7 kg<br>weight<br>Export carton : 52 cm x 22 cm x 15 cm<br>(Length x Width<br>x Height)<br>Statistical code : 8507600090000000000                                                                                                                                                                                                                                                                                                                                                                                                                                                                                                                                                                                                                                                                                                                                                                                                                                                                                                                                                                     | Height                   | : 1,30 cm                                                                                                                                                                                                                                                                                                                                                                                                                                                                                                                                                |
| Engraving color : White<br>Default print option<br>Recommended : Light up logo<br>decoration<br>option<br>Default print : front<br>location<br>Print width (mm) : 75<br>Print height : 35<br>(mm)<br>Print maximum : 1<br>colours<br>Transport packing<br>Export carton : 25 PC<br>Export carton : 7 kg<br>weight<br>Export carton : 52 cm x 22 cm x 15 cm<br>(Length x Width<br>x Height)<br>Statistical code : 8507600090000000000                                                                                                                                                                                                                                                                                                                                                                                                                                                                                                                                                                                                                                                                                                                                                                                                                                                                                                                                                                                               | 5                        |                                                                                                                                                                                                                                                                                                                                                                                                                                                                                                                                                          |
| Default print option         Recommended       : Light up logo         decoration         option         Default print       : front         location         Print width (mm)       : 75         Print height       : 35         (mm)         Print maximum       : 1         colours         Transport packing         Export carton       : 25 PC         Export carton       : 7 kg         weight         Export carton       : 52 cm x 22 cm x 15 cm         (Length x Width         x Height)         Statistical code       : 85076000900000000000000000000000000000000                                                                                                                                                                                                                                                                                                                                                                                                                                                                                                                                                                                                                                                                                                                                                                                                                                                    | , ,                      |                                                                                                                                                                                                                                                                                                                                                                                                                                                                                                                                                          |
| Recommended : Light up logo<br>decoration<br>option<br>Default print : front<br>location<br>Print width (mm) : 75<br>Print height : 35<br>(mm)<br>Print maximum : 1<br>colours<br>Transport packimg<br>Export carton : 125 PC<br>Export carton : 25 PC<br>Export carton : 7 kg<br>weight<br>Export carton : 52 cm x 22 cm x 15 cm<br>(Length x Width<br>x Height)<br>Statistical code : 850760009000000000                                                                                                                                                                                                                                                                                                                                                                                                                                                                                                                                                                                                                                                                                                                                                                                                                                                                                                                                                                                                                         | Engraving color          | : White                                                                                                                                                                                                                                                                                                                                                                                                                                                                                                                                                  |
| decoration<br>option<br>Default print : front<br>location<br>Print width (mm) : 75<br>Print height : 35<br>(mm)<br>Print maximum : 1<br>colours<br>Transport packing<br>Export carton : 1<br>Export carton : 25 PC<br>Export carton : 7 kg<br>weight<br>Export carton : 52 cm x 22 cm x 15 cm<br>(Length x Width<br>x Height)<br>Statistical code : 850760009000000000                                                                                                                                                                                                                                                                                                                                                                                                                                                                                                                                                                                                                                                                                                                                                                                                                                                                                                                                                                                                                                                             | Default print o          | ption                                                                                                                                                                                                                                                                                                                                                                                                                                                                                                                                                    |
| Default print : front<br>location<br>Print width (mm) : 75<br>Print height : 35<br>(mm)<br>Print maximum : 1<br>colours<br>Transport packimum<br>Export carton : 25 PC<br>Export carton : 7 kg<br>weight<br>Export carton : 52 cm x 22 cm x 15 cm<br>(Length x Width<br>x Height)<br>Statistical code : 8507600090000000000                                                                                                                                                                                                                                                                                                                                                                                                                                                                                                                                                                                                                                                                                                                                                                                                                                                                                                                                                                                                                                                                                                        | decoration               | : Light up logo                                                                                                                                                                                                                                                                                                                                                                                                                                                                                                                                          |
| Print height : 35<br>(mm)<br>Print maximum : 1<br>colours<br>Transport packing<br>Export carton : 25 PC<br>Export carton : 7 kg<br>weight<br>Export carton : 52 cm x 22 cm x 15 cm<br>(Length x Width<br>x Height)<br>Statistical code : 8507600090000000000                                                                                                                                                                                                                                                                                                                                                                                                                                                                                                                                                                                                                                                                                                                                                                                                                                                                                                                                                                                                                                                                                                                                                                       | Default print            | : front                                                                                                                                                                                                                                                                                                                                                                                                                                                                                                                                                  |
| (mm)<br>Print maximum : 1<br>colours<br>Transport packing<br>Export carton : 25 PC<br>Export carton : 7 kg<br>weight<br>Export carton : 52 cm x 22 cm x 15 cm<br>(Length x Width<br>x Height)<br>Statistical code : 850760009000000000<br>Power                                                                                                                                                                                                                                                                                                                                                                                                                                                                                                                                                                                                                                                                                                                                                                                                                                                                                                                                                                                                                                                                                                                                                                                    | Print width (mm)         | : 75                                                                                                                                                                                                                                                                                                                                                                                                                                                                                                                                                     |
| colours Transport packing Export carton : 25 PC Export carton : 7 kg weight Export carton : 52 cm x 22 cm x 15 cm (Length x Width x Height) Statistical code : 850760009000000000 Power                                                                                                                                                                                                                                                                                                                                                                                                                                                                                                                                                                                                                                                                                                                                                                                                                                                                                                                                                                                                                                                                                                                                                                                                                                            | -                        | : 35                                                                                                                                                                                                                                                                                                                                                                                                                                                                                                                                                     |
| Export carton : 25 PC<br>Export carton : 7 kg<br>weight<br>Export carton : 52 cm x 22 cm x 15 cm<br>(Length x Width<br>x Height)<br>Statistical code : 8507600090000000000<br><b>Power</b>                                                                                                                                                                                                                                                                                                                                                                                                                                                                                                                                                                                                                                                                                                                                                                                                                                                                                                                                                                                                                                                                                                                                                                                                                                         |                          | :1                                                                                                                                                                                                                                                                                                                                                                                                                                                                                                                                                       |
| Export carton : 7 kg<br>weight<br>Export carton : 52 cm x 22 cm x 15 cm<br>(Length x Width<br>x Height)<br>Statistical code : 8507600090000000000<br>Power                                                                                                                                                                                                                                                                                                                                                                                                                                                                                                                                                                                                                                                                                                                                                                                                                                                                                                                                                                                                                                                                                                                                                                                                                                                                         | Transport pack           | ing                                                                                                                                                                                                                                                                                                                                                                                                                                                                                                                                                      |
| weight<br>Export carton : 52 cm x 22 cm x 15 cm<br>(Length x Width<br>x Height)<br>Statistical code : 85076000900000000000<br>Power                                                                                                                                                                                                                                                                                                                                                                                                                                                                                                                                                                                                                                                                                                                                                                                                                                                                                                                                                                                                                                                                                                                                                                                                                                                                                                | Export carton            | : 25 PC                                                                                                                                                                                                                                                                                                                                                                                                                                                                                                                                                  |
| (Length x Width<br>x Height)<br>Statistical code : 85076000900000000000<br>Power                                                                                                                                                                                                                                                                                                                                                                                                                                                                                                                                                                                                                                                                                                                                                                                                                                                                                                                                                                                                                                                                                                                                                                                                                                                                                                                                                   | weight                   | :7 kg                                                                                                                                                                                                                                                                                                                                                                                                                                                                                                                                                    |
| Power                                                                                                                                                                                                                                                                                                                                                                                                                                                                                                                                                                                                                                                                                                                                                                                                                                                                                                                                                                                                                                                                                                                                                                                                                                                                                                                                                                                                                              | (Length x Width          | : 52 cm x 22 cm x 15 cm                                                                                                                                                                                                                                                                                                                                                                                                                                                                                                                                  |
|                                                                                                                                                                                                                                                                                                                                                                                                                                                                                                                                                                                                                                                                                                                                                                                                                                                                                                                                                                                                                                                                                                                                                                                                                                                                                                                                                                                                                                    | Statistical code         | :850760009000000000000                                                                                                                                                                                                                                                                                                                                                                                                                                                                                                                                   |
| Battery operated : Yes                                                                                                                                                                                                                                                                                                                                                                                                                                                                                                                                                                                                                                                                                                                                                                                                                                                                                                                                                                                                                                                                                                                                                                                                                                                                                                                                                                                                             | Power                    |                                                                                                                                                                                                                                                                                                                                                                                                                                                                                                                                                          |
|                                                                                                                                                                                                                                                                                                                                                                                                                                                                                                                                                                                                                                                                                                                                                                                                                                                                                                                                                                                                                                                                                                                                                                                                                                                                                                                                                                                                                                    | Battery operated         | : Yes                                                                                                                                                                                                                                                                                                                                                                                                                                                                                                                                                    |