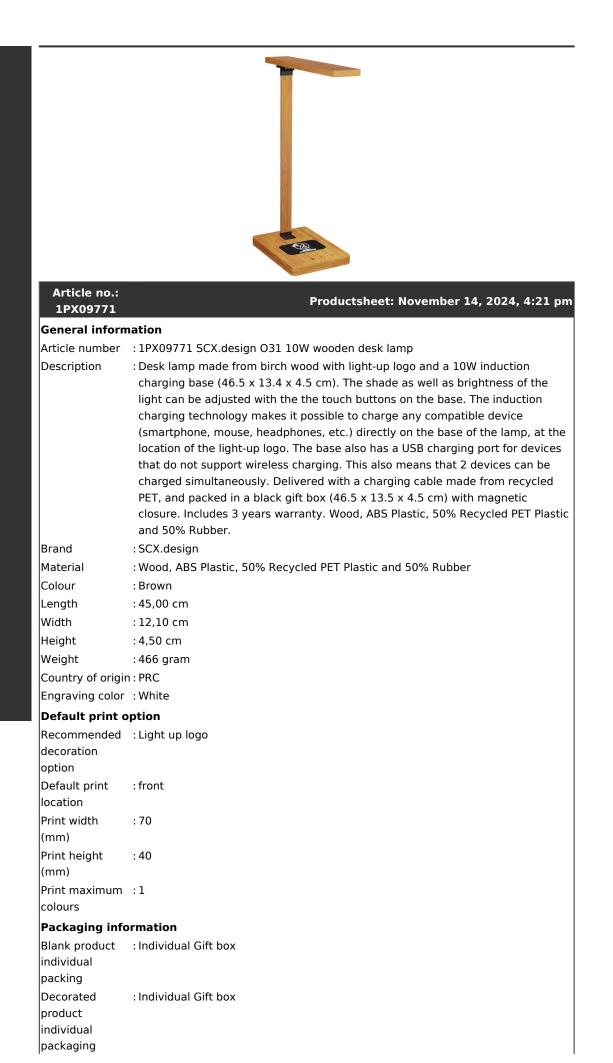

## Produ

| Article no.:                |                             | Productsheet: November 14, 2024, 4:21 pm |
|-----------------------------|-----------------------------|------------------------------------------|
| 1PX09771                    |                             |                                          |
| Transport packing           |                             |                                          |
| Export carton               | : 10 PC                     |                                          |
| Export carton<br>weight     | :9.6 kg                     |                                          |
| Export carton               | : 49 cm x 28.5 cm x 24.5 cm |                                          |
| (Length x Width             |                             |                                          |
| x Height)                   |                             |                                          |
| Statistical code            | :851310000000000000000000   |                                          |
| Power                       |                             |                                          |
| Battery                     | : No                        |                                          |
| operated                    |                             |                                          |
| Battery included            | : No                        |                                          |
| Product specific attributes |                             |                                          |
| Chargeable via              | : No                        |                                          |
| wireless                    |                             |                                          |
| Output charging             | :2A                         |                                          |
| cable                       |                             |                                          |
| Light-up logo               | :Yes                        |                                          |