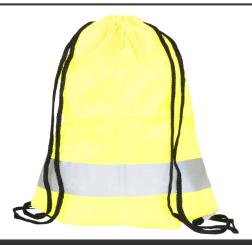

## **General information**

Article : 1PRA0300 RFX™ accessories gym bag

number

Description : A reflective drawstring backpack is a great safety accessory that increases visibility.

Made of waterproof WP600 polyester and equipped with reflective glass bead material and 2.5 cm reflective tape. This drawstring backpack is designed to improve visibility in the dark. Please contact us for more colours. Also available in: fluorescent green, orange, and pink. Certificate of conformity is available upon request. Easy to use during bicycling, hiking, walking, and many other activities.

Polyester.

Brand : RFX™ Material : Polyester Colour : Neon yellow

PMS color : 803C

reference

Weight : 58 gram
Country of : PRC

origin

Transport packing

Statistical : 4202929190000000000000