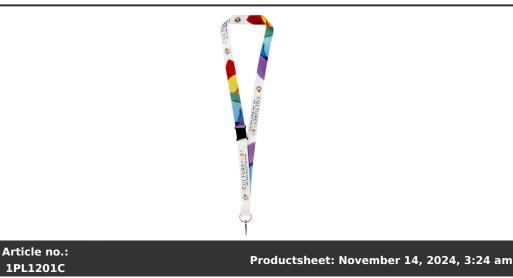

## Product Database

I DI 1201C

| 1PL1201C                                      |                                                                                                                                                                                                                                                                                                         |
|-----------------------------------------------|---------------------------------------------------------------------------------------------------------------------------------------------------------------------------------------------------------------------------------------------------------------------------------------------------------|
| General informat                              | ion                                                                                                                                                                                                                                                                                                     |
| Article number<br>Description                 | : 1PL1201C Lois sublimation RPET lanyard with safety buckle<br>: Full colour design RPET sublimation lanyard with RPET tape, a keyring, and a<br>buckle with breakaway closure eliminating choking hazards. Can hold a<br>name badge, ID card, or keys. Available in 4 different widths: 10, 15, 20 and |
| Brand                                         | 25 mm. Recycled PET Polyester.<br>: Unbranded                                                                                                                                                                                                                                                           |
| Material                                      | : Recycled PET Polyester                                                                                                                                                                                                                                                                                |
| Colour                                        | :White                                                                                                                                                                                                                                                                                                  |
| Length                                        | : 90,00 cm                                                                                                                                                                                                                                                                                              |
| Width                                         | : 1,00 cm                                                                                                                                                                                                                                                                                               |
| Weight                                        | : 10 gram                                                                                                                                                                                                                                                                                               |
| Country of origin                             | : POLAND                                                                                                                                                                                                                                                                                                |
| Default print opt                             | ion                                                                                                                                                                                                                                                                                                     |
| Recommended<br>decoration option              | : Sublimation fitted                                                                                                                                                                                                                                                                                    |
| Default print<br>location                     | : all over, front                                                                                                                                                                                                                                                                                       |
| Print width (mm)                              | :10                                                                                                                                                                                                                                                                                                     |
| Print height (mm)                             | : 900                                                                                                                                                                                                                                                                                                   |
| Print maximum<br>colours                      | :1                                                                                                                                                                                                                                                                                                      |
| Transport packin                              | g                                                                                                                                                                                                                                                                                                       |
| Export carton                                 | : 2000 PC                                                                                                                                                                                                                                                                                               |
| Export carton<br>weight                       | : 25 kg                                                                                                                                                                                                                                                                                                 |
| Export carton<br>(Length x Width x<br>Height) | : 400 cm x 300 cm x 500 cm                                                                                                                                                                                                                                                                              |
| Statistical code                              | : 63079098990000000Q300                                                                                                                                                                                                                                                                                 |
| Power                                         |                                                                                                                                                                                                                                                                                                         |
| Battery operated                              | : No                                                                                                                                                                                                                                                                                                    |
| Battery included                              | : No                                                                                                                                                                                                                                                                                                    |