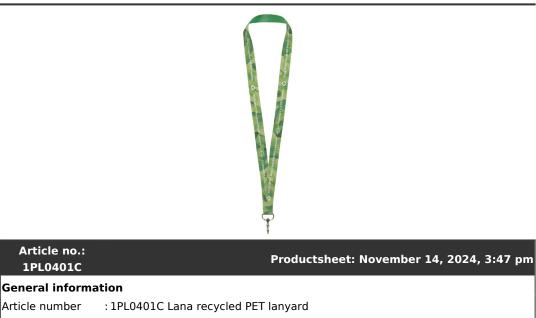

## Product Database

| Article number                                | : 1PL0401C Lana recycled PET lanyard                                                                                                                                                                                                                                                                                                                                                         |
|-----------------------------------------------|----------------------------------------------------------------------------------------------------------------------------------------------------------------------------------------------------------------------------------------------------------------------------------------------------------------------------------------------------------------------------------------------|
| Description                                   | : Recycled PET full colour design sublimation lanyard with a metal hook. Print is<br>available to one or both sides. For double-sided printing, you can choose from<br>the standard or fitted option (fitted means that the print lines up on both<br>sides). Can hold a name badge, ID card, or keys. Available in 4 different side<br>widths: 10, 15, 20 and 25 mm Recycled PET Polyester. |
| Brand                                         | : Unbranded                                                                                                                                                                                                                                                                                                                                                                                  |
| Material                                      | : Recycled PET Polyester                                                                                                                                                                                                                                                                                                                                                                     |
| Colour                                        | : White                                                                                                                                                                                                                                                                                                                                                                                      |
| Length                                        | : 90,00 cm                                                                                                                                                                                                                                                                                                                                                                                   |
| Width                                         | : 1,00 cm                                                                                                                                                                                                                                                                                                                                                                                    |
| Weight                                        | : 10 gram                                                                                                                                                                                                                                                                                                                                                                                    |
| Country of origin                             | : POLAND                                                                                                                                                                                                                                                                                                                                                                                     |
| Default print option                          |                                                                                                                                                                                                                                                                                                                                                                                              |
| Recommended decoration option                 | : Sublimation                                                                                                                                                                                                                                                                                                                                                                                |
| Default print<br>location                     | : all over, front                                                                                                                                                                                                                                                                                                                                                                            |
| Print width (mm)                              | :10                                                                                                                                                                                                                                                                                                                                                                                          |
| Print height (mm)                             | :900                                                                                                                                                                                                                                                                                                                                                                                         |
| Print maximum                                 | :1                                                                                                                                                                                                                                                                                                                                                                                           |
| colours                                       |                                                                                                                                                                                                                                                                                                                                                                                              |
| Transport packing                             |                                                                                                                                                                                                                                                                                                                                                                                              |
| Export carton                                 | : 3600 PC                                                                                                                                                                                                                                                                                                                                                                                    |
| Inner carton                                  | : 200 PC                                                                                                                                                                                                                                                                                                                                                                                     |
| Export carton<br>weight                       | : 25 kg                                                                                                                                                                                                                                                                                                                                                                                      |
| Export carton<br>(Length x Width x<br>Height) | : 30 cm x 40 cm x 50 cm                                                                                                                                                                                                                                                                                                                                                                      |
| Statistical code                              | : 63079098990000000Q300                                                                                                                                                                                                                                                                                                                                                                      |
| Power                                         |                                                                                                                                                                                                                                                                                                                                                                                              |
| Battery operated                              | : No                                                                                                                                                                                                                                                                                                                                                                                         |
| Battery included                              | : No                                                                                                                                                                                                                                                                                                                                                                                         |