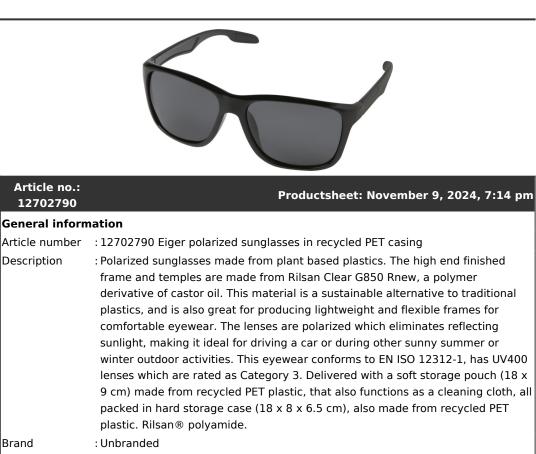

Article no.:

12702790

Description

Brand

ecorated : Inner carton product multi packaging level 1

| Article no.:<br>12702790                          |                         | Productsheet: November 9, 2024, 7:14 pm |  |
|---------------------------------------------------|-------------------------|-----------------------------------------|--|
| Qty deco<br>product multi<br>packaging level<br>1 | :10 pcs                 |                                         |  |
| Transport packing                                 |                         |                                         |  |
| Export carton                                     | : 100 PC                |                                         |  |
| Export carton<br>weight                           | :12 kg                  |                                         |  |
| Export carton<br>(Length x Width<br>x Height)     | : 37 cm x 43 cm x 55 cm |                                         |  |
| Statistical code                                  | :9004109100000000000000 |                                         |  |
| Power                                             |                         |                                         |  |
| Battery<br>operated                               | : No                    |                                         |  |
| Battery included                                  | : No                    |                                         |  |
| Product specific attributes                       |                         |                                         |  |
| Microwave safe                                    | : No                    |                                         |  |