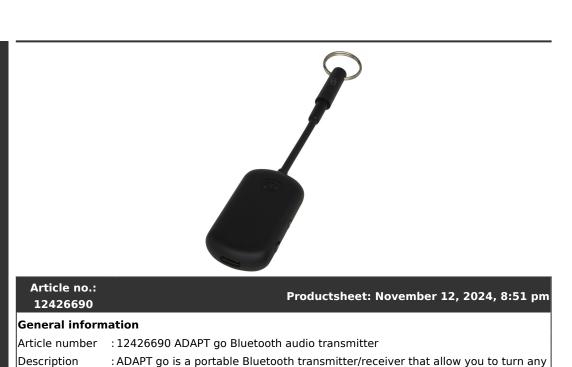

## Produ

wired audio product to Bluetooth anable or trun any non-Bluetooth terminal to Bluetooth compatible. Compart size and easy to carry around. Pratical gadget during traveling to turn the entertainment system on plane/train to work with your nice wireless earbuds/headphone. Bluetooth version is V5.1, support up to 10 meters connection distance. With 300mAh rechargeable polymer li-on battery can last up to 8 hours after single charged. Charge input is 5V/200mA and will take approximately 2 hours to charge the stylus from 0% to 100%. Working frequency is 2.402GHz-2.480GHz. Delivered in our Tekiō premium kraft box with colorful sticker. ABS Plastic. :Tekiō®

| Brand             | : Tekiō®      |
|-------------------|---------------|
| Material          | : ABS Plastic |
| Colour            | : Solid black |
| Length            | : 13,20 cm    |
| Width             | : 3,40 cm     |
| Height            | :1,00 cm      |
| Weight            | : 20 gram     |
| Country of origin | : PRC         |