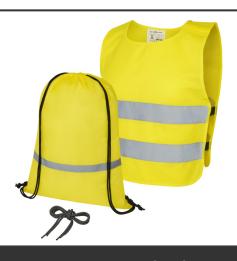

### **General information**

Article number : 12201613 RFX™ Ingeborg safety and visibility set for childeren 7-12 years

Description : Complete safety and visibility set for children aged 7 to 12 years. This back-to-

school giveaway set contains a reflective drawstring backpack, safety vest, and a set of reflective shoelaces. The reflective backpack has a large compartment with drawstring closure and is tested and certified under regulation EN 1150:1999. The high visibility vest in XS size is suitable for children aged 7-12 years with a height between 104-121 cm. Large decoration area on the front and on the back of the vest. On the shoulder and the bottom elastic bands there are hook & loop closures, that offers extra safety and makes the vest easy to put on. The elastic bands on the other side makes it stretchable allowing for easy wearing on thick coats. The vest is tested and certified under regulation EN 1150:1999. It also adheres to the PPE guidelines on application of Regulation (EU) 2016/425 Personal Protective Equipment Category II. The reflective shoelaces are 80 cm long with sturdy ends on both sides for easy placing into