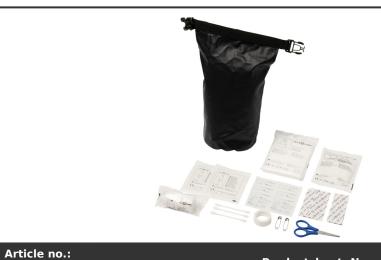

## Product Database

1

| 12200601                                      | Productsheet: November 14, 2024, 3:44 ar                                                                                                                                                                                                                                                                                                                                                                                                                                                                                                                                                                                                                                                                                                                                                                                                                                                                                                                                                 |
|-----------------------------------------------|------------------------------------------------------------------------------------------------------------------------------------------------------------------------------------------------------------------------------------------------------------------------------------------------------------------------------------------------------------------------------------------------------------------------------------------------------------------------------------------------------------------------------------------------------------------------------------------------------------------------------------------------------------------------------------------------------------------------------------------------------------------------------------------------------------------------------------------------------------------------------------------------------------------------------------------------------------------------------------------|
| General inform                                | ation                                                                                                                                                                                                                                                                                                                                                                                                                                                                                                                                                                                                                                                                                                                                                                                                                                                                                                                                                                                    |
| Article number<br>Description                 | : 12200601 Alexander 30-piece first aid waterproof bag<br>: Strong and durable tarpaulin waterproof bag with 30 pieces of first aid supplies<br>The kit contains a pair of scissors (9 cm), 1 elastic bandage (4 metre x 6 cm), 2<br>dry swabs (5x5 cm), 6 skin cleansing swabs, 1 triangular bandage (136x96x96<br>cm), 1 adhesive tape (1.25 cm x 5 metre), 1 pair of gloves (5.5 g), 3 cotton pins<br>(8 cm), 2 safety pins (3.6 cm), and 12 plasters (7.2x1.9 cm). The roll-top closure<br>with plastic buckle ensures that the content is kept dry and safe. Great for<br>watersport and other outdoor activities. First aid kits will help you to perform a<br>simple wound treatment in order to reduce the secondary injuries. A first aid kit<br>is regarded as a medical device and is governed by 93/42/EEC, based on the<br>intended use: "diagnosis, prevention, monitoring, treatment or alleviation of<br>disease". This medical device belong to CLASS I, Is. Tarpaulin. |
| Brand                                         | : Unbranded                                                                                                                                                                                                                                                                                                                                                                                                                                                                                                                                                                                                                                                                                                                                                                                                                                                                                                                                                                              |
| Material                                      | : Tarpaulin                                                                                                                                                                                                                                                                                                                                                                                                                                                                                                                                                                                                                                                                                                                                                                                                                                                                                                                                                                              |
| Colour                                        | : Solid black                                                                                                                                                                                                                                                                                                                                                                                                                                                                                                                                                                                                                                                                                                                                                                                                                                                                                                                                                                            |
| Height                                        | : 28,00 cm                                                                                                                                                                                                                                                                                                                                                                                                                                                                                                                                                                                                                                                                                                                                                                                                                                                                                                                                                                               |
| Diameter                                      | : 12,00 cm                                                                                                                                                                                                                                                                                                                                                                                                                                                                                                                                                                                                                                                                                                                                                                                                                                                                                                                                                                               |
| Weight                                        | : 148 gram                                                                                                                                                                                                                                                                                                                                                                                                                                                                                                                                                                                                                                                                                                                                                                                                                                                                                                                                                                               |
| Country of origin                             | : PRC                                                                                                                                                                                                                                                                                                                                                                                                                                                                                                                                                                                                                                                                                                                                                                                                                                                                                                                                                                                    |
| Default print o                               | ption                                                                                                                                                                                                                                                                                                                                                                                                                                                                                                                                                                                                                                                                                                                                                                                                                                                                                                                                                                                    |
| Recommended<br>decoration<br>option           | : Screenprint                                                                                                                                                                                                                                                                                                                                                                                                                                                                                                                                                                                                                                                                                                                                                                                                                                                                                                                                                                            |
| Default print<br>location                     | : front                                                                                                                                                                                                                                                                                                                                                                                                                                                                                                                                                                                                                                                                                                                                                                                                                                                                                                                                                                                  |
| Print width (mm)                              | : 130                                                                                                                                                                                                                                                                                                                                                                                                                                                                                                                                                                                                                                                                                                                                                                                                                                                                                                                                                                                    |
| Print height<br>(mm)                          | : 100                                                                                                                                                                                                                                                                                                                                                                                                                                                                                                                                                                                                                                                                                                                                                                                                                                                                                                                                                                                    |
| Print maximum<br>colours                      | :1                                                                                                                                                                                                                                                                                                                                                                                                                                                                                                                                                                                                                                                                                                                                                                                                                                                                                                                                                                                       |
| Packaging info                                | rmation                                                                                                                                                                                                                                                                                                                                                                                                                                                                                                                                                                                                                                                                                                                                                                                                                                                                                                                                                                                  |
| Blank product<br>individual<br>packing        | : Individual polybag                                                                                                                                                                                                                                                                                                                                                                                                                                                                                                                                                                                                                                                                                                                                                                                                                                                                                                                                                                     |
| Blank product<br>multi packaging<br>level 1   | : Polybag                                                                                                                                                                                                                                                                                                                                                                                                                                                                                                                                                                                                                                                                                                                                                                                                                                                                                                                                                                                |
| Qty blank<br>product multi<br>packaging level | : 24 pcs                                                                                                                                                                                                                                                                                                                                                                                                                                                                                                                                                                                                                                                                                                                                                                                                                                                                                                                                                                                 |