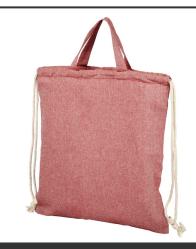

## Product Database

| Article no.:<br>12045903                        | Productsheet: November 12, 2024, 8:47 p                           |  |  |
|-------------------------------------------------|-------------------------------------------------------------------|--|--|
| General informa                                 | ation                                                             |  |  |
| Article number                                  | : 12045903 Pheebs 150 g/m <sup>2</sup> recycled drawstring bag 6L |  |  |
| Description                                     |                                                                   |  |  |
| Brand                                           | : Unbranded                                                       |  |  |
| Material                                        | : Recycled cotton, 150 g/m2, Recycled Polyester                   |  |  |
| Colour                                          | : Heather red                                                     |  |  |
| Length                                          | th : 38,00 cm                                                     |  |  |
| Height                                          | : 42,00 cm                                                        |  |  |
| Weight                                          | : 92 gram                                                         |  |  |
| Country of origin                               | : INDIA                                                           |  |  |
| Default print op                                | tion                                                              |  |  |
| Recommended<br>decoration option                | : Screenprint                                                     |  |  |
| Default print<br>location                       | : front                                                           |  |  |
| Print width (mm)                                | : 280                                                             |  |  |
| Print height (mm)                               | : 310                                                             |  |  |
| Print maximum                                   | :1                                                                |  |  |
| colours                                         |                                                                   |  |  |
| Packaging infor                                 | mation                                                            |  |  |
| Blank product<br>multi packaging<br>level 1     | nulti packaging                                                   |  |  |
| Qty blank<br>product multi<br>packaging level 1 | roduct multi                                                      |  |  |
| Decorated<br>product multi<br>packaging level 1 | : Polybag                                                         |  |  |
| Qty deco product<br>multi packaging<br>level 1  |                                                                   |  |  |
| Transport packi                                 | ng                                                                |  |  |
| Export carton                                   | : 100 PC                                                          |  |  |