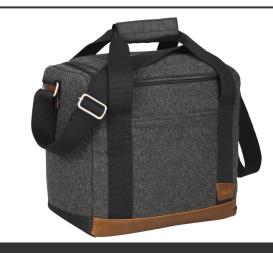

## **Product Database**

Transport packing

| Article no.:<br>12030200                        | Productsheet: September 19, 2024, 6:13 pm                                                                                                                                                                                                                                                                                                                                                                                                                                                                                                |  |  |
|-------------------------------------------------|------------------------------------------------------------------------------------------------------------------------------------------------------------------------------------------------------------------------------------------------------------------------------------------------------------------------------------------------------------------------------------------------------------------------------------------------------------------------------------------------------------------------------------------|--|--|
| General information                             |                                                                                                                                                                                                                                                                                                                                                                                                                                                                                                                                          |  |  |
| Article number                                  | : 12030200 Campster 12-bottle cooler bag 13L                                                                                                                                                                                                                                                                                                                                                                                                                                                                                             |  |  |
| Description                                     | : Part of the Field & Co.® Campster Series. Inspiration was drawn from retro camping and old school scout looks combined with modern needs. This stylish cooler bag combines wool/poly material and vinyl accents with the function of an insulated cooler with bottle divider. Die cut inserts slip together and create individual compartments for twelve individual 350ml bottles. When not in use they collapse and can be stored in the base of the bag. Includes a Field & Co.® branded bottle opener. 50% Wool and 50% Polyester. |  |  |
| Brand                                           | : Unbranded                                                                                                                                                                                                                                                                                                                                                                                                                                                                                                                              |  |  |
| Material                                        | : 50% Wool and 50% Polyester                                                                                                                                                                                                                                                                                                                                                                                                                                                                                                             |  |  |
| Colour                                          | : Charcoal / Brown                                                                                                                                                                                                                                                                                                                                                                                                                                                                                                                       |  |  |
| PMS color<br>reference                          | : 432C                                                                                                                                                                                                                                                                                                                                                                                                                                                                                                                                   |  |  |
| Length                                          | : 17,50 cm                                                                                                                                                                                                                                                                                                                                                                                                                                                                                                                               |  |  |
| Width                                           | : 28,00 cm                                                                                                                                                                                                                                                                                                                                                                                                                                                                                                                               |  |  |
| Height                                          | : 30,50 cm                                                                                                                                                                                                                                                                                                                                                                                                                                                                                                                               |  |  |
| Weight                                          | : 715 gram                                                                                                                                                                                                                                                                                                                                                                                                                                                                                                                               |  |  |
| Country of origin                               | : PRC                                                                                                                                                                                                                                                                                                                                                                                                                                                                                                                                    |  |  |
| Default print option                            |                                                                                                                                                                                                                                                                                                                                                                                                                                                                                                                                          |  |  |
| Recommended decoration option                   | : Transfer                                                                                                                                                                                                                                                                                                                                                                                                                                                                                                                               |  |  |
| Default print<br>location                       | : front                                                                                                                                                                                                                                                                                                                                                                                                                                                                                                                                  |  |  |
| Print width (mm)                                | :90                                                                                                                                                                                                                                                                                                                                                                                                                                                                                                                                      |  |  |
| Print height (mm)                               | : 120                                                                                                                                                                                                                                                                                                                                                                                                                                                                                                                                    |  |  |
| Print maximum<br>colours                        | : 4                                                                                                                                                                                                                                                                                                                                                                                                                                                                                                                                      |  |  |
| Packaging infor                                 | mation                                                                                                                                                                                                                                                                                                                                                                                                                                                                                                                                   |  |  |
| Blank product<br>multi packaging<br>level 1     | : Polybag                                                                                                                                                                                                                                                                                                                                                                                                                                                                                                                                |  |  |
| Qty blank<br>product multi<br>packaging level 1 | : 15 pcs                                                                                                                                                                                                                                                                                                                                                                                                                                                                                                                                 |  |  |
| Decorated<br>product multi<br>packaging level 1 | : Polybag                                                                                                                                                                                                                                                                                                                                                                                                                                                                                                                                |  |  |
| Qty deco product<br>multi packaging<br>level 1  |                                                                                                                                                                                                                                                                                                                                                                                                                                                                                                                                          |  |  |
| <b>_</b>                                        |                                                                                                                                                                                                                                                                                                                                                                                                                                                                                                                                          |  |  |