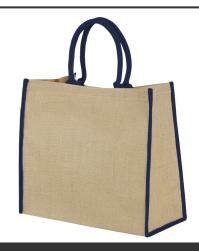

#### **General information**

Article number : 12018202 Harry coloured edge jute tote bag 25L

Description : The Harry tote bag with its playful coloured edges is the perfect elegent

addition for everyday use. Whether it is shopping, spending a day in the park or at the beach, this bag got it covered. The main compartment gives plenty of space to store all the essentials, and the hook & loop closure keeps the bag securely closed. Its 17 cm long handles make it convenient to carry by hand. Made in India and OEKO-Tex certified. Resistance up to 12 kg weight. Jute.

Brand : Unbranded

Material : Jute

Colour : Natural / Navy
Length : 40,00 cm
Width : 20,00 cm
Height : 35,00 cm
Weight : 232 gram
Country of origin : INDIA