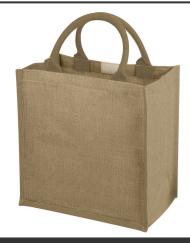

### **General information**

Article number : 12013400 Chennai jute tote bag 16L

Description : The Chennai tote bag is the perfect partner for trips to the park, beach or

grocery store. With its jute material, it is a sustainable choice. The bag features a laminated open compartment and gusset, making it ideal for carrying heavy items. Cotton handles guarantee a good and comfortable grip and additionally the hook & loop closure ensures that all belongings stay safe and secure. Made in India and OEKO-Tex certified. Resistance up to 10 kg

weight. Jute.

Brand : Unbranded

Material : Jute
Colour : Natural
Length : 30,00 cm
Width : 19,00 cm
Height : 30,00 cm
Weight : 190 gram
Country of origin : INDIA