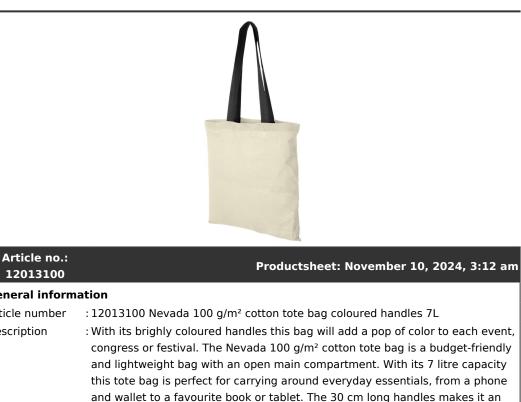

## Product Database

| 12013100                                        |                                                                                                                                                                                                                                                                                                                                                                                                                                                                                                                                         |  |  |  |
|-------------------------------------------------|-----------------------------------------------------------------------------------------------------------------------------------------------------------------------------------------------------------------------------------------------------------------------------------------------------------------------------------------------------------------------------------------------------------------------------------------------------------------------------------------------------------------------------------------|--|--|--|
| General informa                                 | ition                                                                                                                                                                                                                                                                                                                                                                                                                                                                                                                                   |  |  |  |
| Article number                                  | : 12013100 Nevada 100 g/m <sup>2</sup> cotton tote bag coloured handles 7L                                                                                                                                                                                                                                                                                                                                                                                                                                                              |  |  |  |
| Description                                     | : With its brighly coloured handles this bag will add a pop of color to each event, congress or festival. The Nevada 100 g/m <sup>2</sup> cotton tote bag is a budget-friendly and lightweight bag with an open main compartment. With its 7 litre capacity this tote bag is perfect for carrying around everyday essentials, from a phone and wallet to a favourite book or tablet. The 30 cm long handles makes it an easy bag to carry around. Made in India and OEKO-Tex certified. Resistance up to 5 kg weight. Cotton, 100 g/m2. |  |  |  |
| Brand                                           | : Unbranded                                                                                                                                                                                                                                                                                                                                                                                                                                                                                                                             |  |  |  |
| Material                                        | : Cotton, 100 g/m2                                                                                                                                                                                                                                                                                                                                                                                                                                                                                                                      |  |  |  |
| Colour                                          | : Natural / Solid black                                                                                                                                                                                                                                                                                                                                                                                                                                                                                                                 |  |  |  |
| Length                                          | : 38,00 cm                                                                                                                                                                                                                                                                                                                                                                                                                                                                                                                              |  |  |  |
| Height                                          | : 42,00 cm                                                                                                                                                                                                                                                                                                                                                                                                                                                                                                                              |  |  |  |
| Weight                                          | : 49 gram                                                                                                                                                                                                                                                                                                                                                                                                                                                                                                                               |  |  |  |
| Country of origin                               | -                                                                                                                                                                                                                                                                                                                                                                                                                                                                                                                                       |  |  |  |
| Default print option                            |                                                                                                                                                                                                                                                                                                                                                                                                                                                                                                                                         |  |  |  |
| Recommended                                     | : Screenprint                                                                                                                                                                                                                                                                                                                                                                                                                                                                                                                           |  |  |  |
| decoration option                               |                                                                                                                                                                                                                                                                                                                                                                                                                                                                                                                                         |  |  |  |
| Default print<br>location                       | : front                                                                                                                                                                                                                                                                                                                                                                                                                                                                                                                                 |  |  |  |
| Print width (mm)                                | : 280                                                                                                                                                                                                                                                                                                                                                                                                                                                                                                                                   |  |  |  |
| Print height (mm)                               | : 310                                                                                                                                                                                                                                                                                                                                                                                                                                                                                                                                   |  |  |  |
| Print maximum                                   | : 4                                                                                                                                                                                                                                                                                                                                                                                                                                                                                                                                     |  |  |  |
| colours                                         |                                                                                                                                                                                                                                                                                                                                                                                                                                                                                                                                         |  |  |  |
| Packaging infor                                 | Packaging information                                                                                                                                                                                                                                                                                                                                                                                                                                                                                                                   |  |  |  |
| Blank product<br>multi packaging<br>level 1     | : Polybag                                                                                                                                                                                                                                                                                                                                                                                                                                                                                                                               |  |  |  |
| Qty blank product<br>multi packaging<br>level 1 | : 50 pcs                                                                                                                                                                                                                                                                                                                                                                                                                                                                                                                                |  |  |  |
| Decorated<br>product multi<br>packaging level 1 | : Polybag                                                                                                                                                                                                                                                                                                                                                                                                                                                                                                                               |  |  |  |
| Qty deco product<br>multi packaging<br>level 1  | : 250 pcs                                                                                                                                                                                                                                                                                                                                                                                                                                                                                                                               |  |  |  |
| Transport packi                                 | ng                                                                                                                                                                                                                                                                                                                                                                                                                                                                                                                                      |  |  |  |
| Export carton                                   | : 250 PC                                                                                                                                                                                                                                                                                                                                                                                                                                                                                                                                |  |  |  |
| Export carton weight                            | :13 kg                                                                                                                                                                                                                                                                                                                                                                                                                                                                                                                                  |  |  |  |