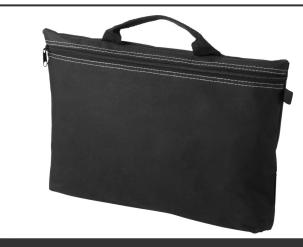

## Product Database

| Article no.:<br>11943400                        | Productsheet: November 12, 2024, 11:09 pm                                                                                                                                                                                                                                                                                                                                                                                                                    |  |  |
|-------------------------------------------------|--------------------------------------------------------------------------------------------------------------------------------------------------------------------------------------------------------------------------------------------------------------------------------------------------------------------------------------------------------------------------------------------------------------------------------------------------------------|--|--|
| General informa                                 | tion                                                                                                                                                                                                                                                                                                                                                                                                                                                         |  |  |
| Article number                                  | : 11943400 Orlando conference bag 3L                                                                                                                                                                                                                                                                                                                                                                                                                         |  |  |
| Description                                     | : The Orlando conference bag is a product that thanks to the large print area<br>can easily steal the show at any conference, trade fair or other events.<br>Orlando is made of strong, versatile 600D polyester, closes and opens with a<br>zipper and has a convenient pen loop on the bag's exterior. It offers enough<br>space to store papers of up to A4 size and, besides this, the bag is easy to<br>carry using the carry handle 600D of Polyester. |  |  |
| Brand                                           | : Unbranded                                                                                                                                                                                                                                                                                                                                                                                                                                                  |  |  |
| Material                                        | : 600D of Polyester                                                                                                                                                                                                                                                                                                                                                                                                                                          |  |  |
| Colour                                          | : Solid black                                                                                                                                                                                                                                                                                                                                                                                                                                                |  |  |
| Length                                          | : 39,00 cm                                                                                                                                                                                                                                                                                                                                                                                                                                                   |  |  |
| Width                                           | : 3,50 cm                                                                                                                                                                                                                                                                                                                                                                                                                                                    |  |  |
| Height                                          | : 27,00 cm                                                                                                                                                                                                                                                                                                                                                                                                                                                   |  |  |
| Weight                                          | : 115 gram                                                                                                                                                                                                                                                                                                                                                                                                                                                   |  |  |
| Country of origin                               | : PRC                                                                                                                                                                                                                                                                                                                                                                                                                                                        |  |  |
| Default print op                                | tion                                                                                                                                                                                                                                                                                                                                                                                                                                                         |  |  |
| Recommended                                     | : Screenprint                                                                                                                                                                                                                                                                                                                                                                                                                                                |  |  |
| decoration option                               |                                                                                                                                                                                                                                                                                                                                                                                                                                                              |  |  |
| Default print                                   | : front                                                                                                                                                                                                                                                                                                                                                                                                                                                      |  |  |
| location                                        |                                                                                                                                                                                                                                                                                                                                                                                                                                                              |  |  |
| Print width (mm)                                |                                                                                                                                                                                                                                                                                                                                                                                                                                                              |  |  |
| Print height (mm)                               | : 140                                                                                                                                                                                                                                                                                                                                                                                                                                                        |  |  |
| Print maximum<br>colours                        | :4                                                                                                                                                                                                                                                                                                                                                                                                                                                           |  |  |
| Packaging inform                                | nation                                                                                                                                                                                                                                                                                                                                                                                                                                                       |  |  |
| Blank product<br>multi packaging<br>level 1     | : Polybag                                                                                                                                                                                                                                                                                                                                                                                                                                                    |  |  |
| Qty blank product<br>multi packaging<br>level 1 | : 100 pcs                                                                                                                                                                                                                                                                                                                                                                                                                                                    |  |  |
| Decorated<br>product multi<br>packaging level 1 | : Polybag                                                                                                                                                                                                                                                                                                                                                                                                                                                    |  |  |
| Qty deco product<br>multi packaging<br>level 1  | : 100 pcs                                                                                                                                                                                                                                                                                                                                                                                                                                                    |  |  |
| Transport packi                                 | ng                                                                                                                                                                                                                                                                                                                                                                                                                                                           |  |  |
| Export carton                                   | : 100 PC                                                                                                                                                                                                                                                                                                                                                                                                                                                     |  |  |
| Export carton<br>weight                         | :12 kg                                                                                                                                                                                                                                                                                                                                                                                                                                                       |  |  |