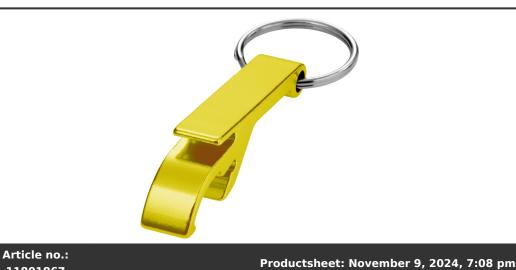

## Product Database

| 11801867                                                     | Productsneet: November 9, 2024, 7:08 pm                                                                                                                                                                                                                                                                                                                                  |  |  |
|--------------------------------------------------------------|--------------------------------------------------------------------------------------------------------------------------------------------------------------------------------------------------------------------------------------------------------------------------------------------------------------------------------------------------------------------------|--|--|
| General information                                          |                                                                                                                                                                                                                                                                                                                                                                          |  |  |
| Article number : 11801867 Tao bottle and can opener keychain |                                                                                                                                                                                                                                                                                                                                                                          |  |  |
| Description                                                  | : Being able to open a bottle or can anytime, anywhere while also promoting a<br>brand in a sophisticated way, the Tao bottle and can opener keychain is the<br>perfect accessory. The keychain is made of aluminium, making it strong and<br>lightweight. Combined with the metallic finish, a printed logo on the keychain<br>makes it stand out even more. Aluminium. |  |  |
| Brand                                                        | : Unbranded                                                                                                                                                                                                                                                                                                                                                              |  |  |
| Material                                                     | : Aluminium                                                                                                                                                                                                                                                                                                                                                              |  |  |
| Colour                                                       | : Gold                                                                                                                                                                                                                                                                                                                                                                   |  |  |
| Length                                                       | : 1,00 cm                                                                                                                                                                                                                                                                                                                                                                |  |  |
| Width                                                        | : 1,50 cm                                                                                                                                                                                                                                                                                                                                                                |  |  |
| Height                                                       | : 5,50 cm                                                                                                                                                                                                                                                                                                                                                                |  |  |
| Weight                                                       | : 8 gram                                                                                                                                                                                                                                                                                                                                                                 |  |  |
| Country of origin                                            | : PRC                                                                                                                                                                                                                                                                                                                                                                    |  |  |
| Engraving color                                              | : White                                                                                                                                                                                                                                                                                                                                                                  |  |  |
| Default print option                                         |                                                                                                                                                                                                                                                                                                                                                                          |  |  |
| Recommended decoration option                                | : Padprint                                                                                                                                                                                                                                                                                                                                                               |  |  |
| Default print<br>location                                    | : front                                                                                                                                                                                                                                                                                                                                                                  |  |  |
| Print width (mm)                                             | : 36                                                                                                                                                                                                                                                                                                                                                                     |  |  |
| Print height (mm)                                            | : 6                                                                                                                                                                                                                                                                                                                                                                      |  |  |
| Print maximum<br>colours                                     | : 4                                                                                                                                                                                                                                                                                                                                                                      |  |  |
| Packaging inform                                             | nation                                                                                                                                                                                                                                                                                                                                                                   |  |  |
| Blank product<br>multi packaging<br>level 1                  | : Inner carton                                                                                                                                                                                                                                                                                                                                                           |  |  |
| Qty blank product<br>multi packaging<br>level 1              | : 200 pcs                                                                                                                                                                                                                                                                                                                                                                |  |  |
| Blank product<br>multi packaging<br>level 2                  | : Polybag                                                                                                                                                                                                                                                                                                                                                                |  |  |
| Qty blank product<br>multi packaging<br>level 2              | : 100 pcs                                                                                                                                                                                                                                                                                                                                                                |  |  |
| Decorated product<br>multi packaging<br>level 1              | : Inner carton                                                                                                                                                                                                                                                                                                                                                           |  |  |