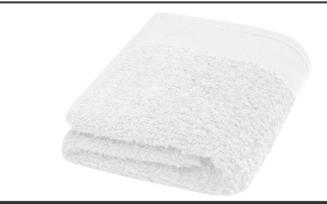

## Product Database

| Article no.:<br>11700401                      | Productsheet: November 12, 2024, 8:51 pm                                                                                                                                                                                                                                                                                                                                                                                                                                                                                                                                                                                                                                                                                                |
|-----------------------------------------------|-----------------------------------------------------------------------------------------------------------------------------------------------------------------------------------------------------------------------------------------------------------------------------------------------------------------------------------------------------------------------------------------------------------------------------------------------------------------------------------------------------------------------------------------------------------------------------------------------------------------------------------------------------------------------------------------------------------------------------------------|
| General inform                                | nation                                                                                                                                                                                                                                                                                                                                                                                                                                                                                                                                                                                                                                                                                                                                  |
| Article number                                | : 11700401 Chloe 550 g/m <sup>2</sup> cotton towel 30x50 cm                                                                                                                                                                                                                                                                                                                                                                                                                                                                                                                                                                                                                                                                             |
| Description                                   | : High quality and sustainable 550 g/m <sup>2</sup> towel that is delightfully thick, silky, and super soft to the skin. This item is certified STANDARD 100 by OEKO-TEX®. It guarantees that the textile product has been manufactured using sustainable processes under environmentally friendly and socially responsible working conditions and is free from harmful chemicals or synthetic materials. Available in a variety of beautiful colours to refine any home or hotel bathroom. The towel is dyed with a waterless dyeing process that reduces freshwater demand and prevents the large volumes of polluted water that are typical of water-based dyeing processes. Towel size: 30x50 cm. Made in Europe. Cotton, 550 g/m2. |
| Brand                                         | : Seasons                                                                                                                                                                                                                                                                                                                                                                                                                                                                                                                                                                                                                                                                                                                               |
| Material                                      | : Cotton, 550 g/m2                                                                                                                                                                                                                                                                                                                                                                                                                                                                                                                                                                                                                                                                                                                      |
| Colour                                        | : White                                                                                                                                                                                                                                                                                                                                                                                                                                                                                                                                                                                                                                                                                                                                 |
| Length                                        | : 50,00 cm                                                                                                                                                                                                                                                                                                                                                                                                                                                                                                                                                                                                                                                                                                                              |
| Width                                         | : 30,00 cm                                                                                                                                                                                                                                                                                                                                                                                                                                                                                                                                                                                                                                                                                                                              |
| Weight                                        | :80 gram                                                                                                                                                                                                                                                                                                                                                                                                                                                                                                                                                                                                                                                                                                                                |
| Country of origin                             | n : BULGARIA                                                                                                                                                                                                                                                                                                                                                                                                                                                                                                                                                                                                                                                                                                                            |
| Default print o                               | ption                                                                                                                                                                                                                                                                                                                                                                                                                                                                                                                                                                                                                                                                                                                                   |
| Recommended<br>decoration<br>option           | : Embroidery fixed                                                                                                                                                                                                                                                                                                                                                                                                                                                                                                                                                                                                                                                                                                                      |
| Default print<br>location                     | : front                                                                                                                                                                                                                                                                                                                                                                                                                                                                                                                                                                                                                                                                                                                                 |
| Print width (mm)                              | ):70                                                                                                                                                                                                                                                                                                                                                                                                                                                                                                                                                                                                                                                                                                                                    |
| Print height<br>(mm)                          | : 50                                                                                                                                                                                                                                                                                                                                                                                                                                                                                                                                                                                                                                                                                                                                    |
| Print maximum<br>colours                      | :12                                                                                                                                                                                                                                                                                                                                                                                                                                                                                                                                                                                                                                                                                                                                     |
| Transport pack                                | king                                                                                                                                                                                                                                                                                                                                                                                                                                                                                                                                                                                                                                                                                                                                    |
| Export carton                                 | : 200 PC                                                                                                                                                                                                                                                                                                                                                                                                                                                                                                                                                                                                                                                                                                                                |
| Export carton<br>weight                       | :17 kg                                                                                                                                                                                                                                                                                                                                                                                                                                                                                                                                                                                                                                                                                                                                  |
| Export carton<br>(Length x Width<br>x Height) | : 60 cm x 40 cm x 50 cm                                                                                                                                                                                                                                                                                                                                                                                                                                                                                                                                                                                                                                                                                                                 |
| Statistical code                              | : 630260009000000000000                                                                                                                                                                                                                                                                                                                                                                                                                                                                                                                                                                                                                                                                                                                 |
| Power                                         |                                                                                                                                                                                                                                                                                                                                                                                                                                                                                                                                                                                                                                                                                                                                         |
| Battery<br>operated                           | : No                                                                                                                                                                                                                                                                                                                                                                                                                                                                                                                                                                                                                                                                                                                                    |
| Battery included                              | l : No                                                                                                                                                                                                                                                                                                                                                                                                                                                                                                                                                                                                                                                                                                                                  |
| Product specif                                | ic attributes                                                                                                                                                                                                                                                                                                                                                                                                                                                                                                                                                                                                                                                                                                                           |
| -                                             | : Woven main label                                                                                                                                                                                                                                                                                                                                                                                                                                                                                                                                                                                                                                                                                                                      |