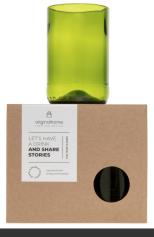

## **General information**

Article number : 11340561 Originalhome 280 ml glass set

Description : Set of two 280 ml glasses made from recycled wine bottles. These glassed are

perfectly suited for any kind of drink, making them ideal for both everyday

use and special occasions. Delivered in a gift box. Recycled glass.

Brand : Originalhome Material : Recycled glass

Colour : Green

Length : 14,00 cm

Width : 7,00 cm

Height : 8,00 cm

Diameter : 7,00 cm

Weight : 440 gram