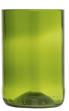

## **General information**

Article number : 11340561 Originalhome 280 ml glass set

Description : Set of two 280 ml glasses made from recycled wine bottles. These glassed are

perfectly suited for any kind of drink, making them ideal for both everyday

use and special occasions. Delivered in a gift box. Recycled glass.

Brand : Originalhome Material : Recycled glass

Colour : Green

Length : 14,00 cm

Width : 7,00 cm

Height : 8,00 cm

Diameter : 7,00 cm

Weight : 440 gram