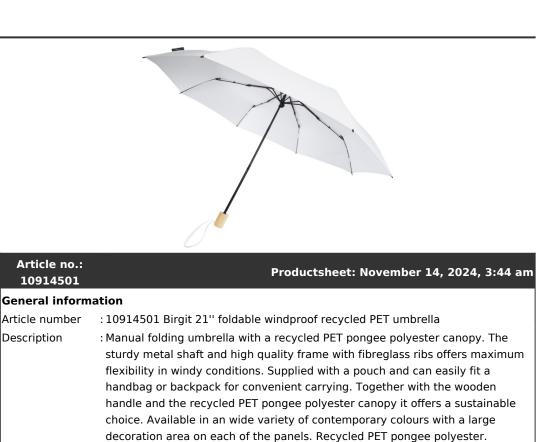

Diameter

Country of origin : PRC Default print option Recommended

Print width (mm) : 240 Print height (mm) : 150 Print maximum

Packaging information

decoration option Default print

: Unbranded

: White

:28,00 cm

:96,00 cm

:276 gram

: Screenprint

: 1st panel

: Inner carton

:12 pcs

: Polybag

:12 pcs

: Inner carton

:2

: Recycled PET pongee polyester

| Article no.:<br>10914501                       |                          | Productsheet: November 14, 2024, 3:44 am |
|------------------------------------------------|--------------------------|------------------------------------------|
| Qty deco product<br>multi packaging<br>level 1 | : 36 pcs                 |                                          |
| Transport packi                                | ing                      |                                          |
| Export carton                                  | : 36 PC                  |                                          |
| Export carton<br>weight                        | :11 kg                   |                                          |
| Export carton<br>(Length x Width x<br>Height)  | : 32 cm x 29 cm x 32 cm  |                                          |
| Statistical code                               | :66019100000000000000000 |                                          |
| Power                                          |                          |                                          |
| Battery operated                               | : No                     |                                          |
| Battery included                               | : No                     |                                          |
| Product specific                               | c attributes             |                                          |
| Main label type                                | : Woven main label       |                                          |
| Umbrella persons                               | :1                       |                                          |
| Umbrella size                                  | :21                      |                                          |
| Windproof                                      | : Yes                    |                                          |
| Folded size                                    | :28                      |                                          |
| Microwave safe                                 | : No                     |                                          |
| Opening type                                   | : Manual open            |                                          |