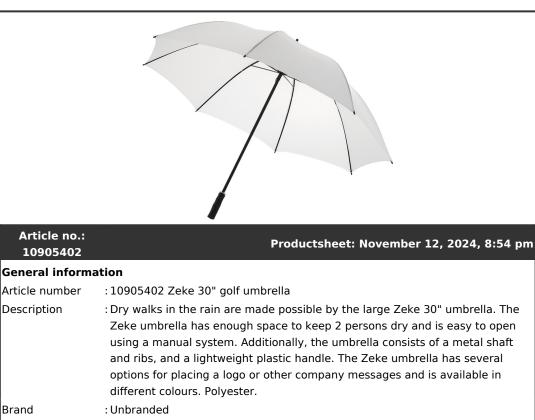

## Produ

| Material             | : Polyester   |
|----------------------|---------------|
| Colour               | : White       |
| Height               | :94,00 cm     |
| Diameter             | :130,00 cm    |
| Weight               | :503 gram     |
| Country of origin    | : PRC         |
| Default print option |               |
| Recommended          | : Screenprint |
| decoration option    |               |
| Default print        | : 1st panel   |
| location             |               |
| Print width (mm)     | : 320         |
| Print height (mm)    | :280          |
| Print maximum        | :2            |
| colours              |               |
|                      |               |