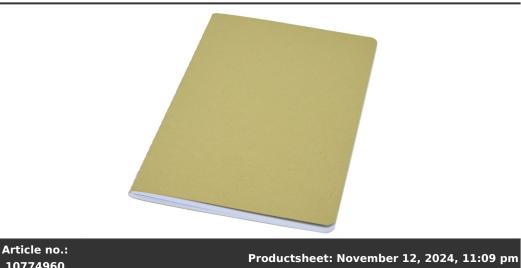

## Product Database

| 10774960                                      |                                                                                                                                                                                                                                                                                                                                                                                                                                                                                                    |  |  |
|-----------------------------------------------|----------------------------------------------------------------------------------------------------------------------------------------------------------------------------------------------------------------------------------------------------------------------------------------------------------------------------------------------------------------------------------------------------------------------------------------------------------------------------------------------------|--|--|
| General informa                               | ation                                                                                                                                                                                                                                                                                                                                                                                                                                                                                              |  |  |
| Article number                                | : 10774960 Fabia crush paper cover notebook                                                                                                                                                                                                                                                                                                                                                                                                                                                        |  |  |
| Description                                   | : Lightweight and flexible notebook for everyday notetaking. The cover is made<br>from responsible sourced materials. The brown cover contains residue of coffee<br>(15%), while the green cover includes residue of olives (15%); both combined<br>with 40% post-consumer recycled waste. Features visible white singer stitching<br>on the spine and includes 40 sheets, 70 g/m <sup>2</sup> 100% responsibly sourced white<br>recycled lined paper. Made in Italy. Crush paper, Recycled paper. |  |  |
| Brand                                         | : Unbranded                                                                                                                                                                                                                                                                                                                                                                                                                                                                                        |  |  |
| Material                                      | : Crush paper, Recycled paper                                                                                                                                                                                                                                                                                                                                                                                                                                                                      |  |  |
| Colour                                        | : Olive                                                                                                                                                                                                                                                                                                                                                                                                                                                                                            |  |  |
| PMS color                                     | : 4535U                                                                                                                                                                                                                                                                                                                                                                                                                                                                                            |  |  |
| reference                                     |                                                                                                                                                                                                                                                                                                                                                                                                                                                                                                    |  |  |
| Length                                        | : 20,50 cm                                                                                                                                                                                                                                                                                                                                                                                                                                                                                         |  |  |
| Width                                         | : 12,30 cm                                                                                                                                                                                                                                                                                                                                                                                                                                                                                         |  |  |
| Weight                                        | :84 gram                                                                                                                                                                                                                                                                                                                                                                                                                                                                                           |  |  |
| Country of origin                             | : ITALY                                                                                                                                                                                                                                                                                                                                                                                                                                                                                            |  |  |
| Default print op                              | otion                                                                                                                                                                                                                                                                                                                                                                                                                                                                                              |  |  |
| Recommended                                   | : Screenprint                                                                                                                                                                                                                                                                                                                                                                                                                                                                                      |  |  |
| decoration option                             |                                                                                                                                                                                                                                                                                                                                                                                                                                                                                                    |  |  |
| Default print<br>location                     | : front                                                                                                                                                                                                                                                                                                                                                                                                                                                                                            |  |  |
| Print width (mm)                              | :100                                                                                                                                                                                                                                                                                                                                                                                                                                                                                               |  |  |
| Print height (mm)                             | ):180                                                                                                                                                                                                                                                                                                                                                                                                                                                                                              |  |  |
| Print maximum<br>colours                      | :1                                                                                                                                                                                                                                                                                                                                                                                                                                                                                                 |  |  |
| Packaging infor                               | mation                                                                                                                                                                                                                                                                                                                                                                                                                                                                                             |  |  |
| Decorated<br>additional<br>information        | : bulk packaging                                                                                                                                                                                                                                                                                                                                                                                                                                                                                   |  |  |
| Blank Additional information                  | : bulk packaging                                                                                                                                                                                                                                                                                                                                                                                                                                                                                   |  |  |
| Transport packi                               | ing                                                                                                                                                                                                                                                                                                                                                                                                                                                                                                |  |  |
| Export carton                                 | : 120 PC                                                                                                                                                                                                                                                                                                                                                                                                                                                                                           |  |  |
| Export carton<br>weight                       | :10 kg                                                                                                                                                                                                                                                                                                                                                                                                                                                                                             |  |  |
| Export carton<br>(Length x Width x<br>Height) | :41 cm x 26 cm x 18 cm                                                                                                                                                                                                                                                                                                                                                                                                                                                                             |  |  |