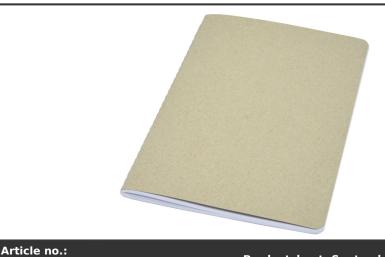

## Product Database

| Article no.:<br>10774806                      | Productsheet: September 19, 2024, 6:34 p                                                                                                                                                                                                                                    |  |
|-----------------------------------------------|-----------------------------------------------------------------------------------------------------------------------------------------------------------------------------------------------------------------------------------------------------------------------------|--|
| General informati                             | ion                                                                                                                                                                                                                                                                         |  |
| Article number                                | : 10774806 Gianna recycled cardboard notebook                                                                                                                                                                                                                               |  |
| Description                                   | : Lightweight and flexible notebook for everyday notetaking. The cover is<br>made of recycled cardboard. Features visible singer stitching on the spine<br>and includes 80 pages, 70 g/m <sup>2</sup> white lined paper. Made in Italy. Recycled<br>carton, Recycled paper. |  |
| Brand                                         | : Unbranded                                                                                                                                                                                                                                                                 |  |
| Material                                      | : Recycled carton, Recycled paper                                                                                                                                                                                                                                           |  |
| Colour                                        | : Natural                                                                                                                                                                                                                                                                   |  |
| Length                                        | : 20,50 cm                                                                                                                                                                                                                                                                  |  |
| Width                                         | : 12,50 cm                                                                                                                                                                                                                                                                  |  |
| Weight                                        | : 83 gram                                                                                                                                                                                                                                                                   |  |
| Country of origin                             | : ITALY                                                                                                                                                                                                                                                                     |  |
| Default print opti                            | on                                                                                                                                                                                                                                                                          |  |
| Recommended<br>decoration option              | : Screenprint                                                                                                                                                                                                                                                               |  |
| Default print<br>location                     | : front                                                                                                                                                                                                                                                                     |  |
| Print width (mm)                              | :100                                                                                                                                                                                                                                                                        |  |
| Print height (mm)                             | : 180                                                                                                                                                                                                                                                                       |  |
| Print maximum<br>colours                      | :1                                                                                                                                                                                                                                                                          |  |
| Packaging inform                              | ation                                                                                                                                                                                                                                                                       |  |
| Decorated<br>additional<br>information        | : bulk packing                                                                                                                                                                                                                                                              |  |
| Blank Additional<br>information               | : bulk packing                                                                                                                                                                                                                                                              |  |
| Transport packing                             | g                                                                                                                                                                                                                                                                           |  |
| Export carton                                 | : 120 PC                                                                                                                                                                                                                                                                    |  |
| Export carton<br>weight                       | : 11 kg                                                                                                                                                                                                                                                                     |  |
| Export carton<br>(Length x Width x<br>Height) | : 27 cm x 17 cm x 42 cm                                                                                                                                                                                                                                                     |  |
| Statistical code                              | : 4820103000000000000000                                                                                                                                                                                                                                                    |  |
| Power                                         |                                                                                                                                                                                                                                                                             |  |
| Battery included                              | : No                                                                                                                                                                                                                                                                        |  |
| Product specific a                            | attributes                                                                                                                                                                                                                                                                  |  |
| Pen loop                                      | : No                                                                                                                                                                                                                                                                        |  |
| Number of sheets                              | : 80                                                                                                                                                                                                                                                                        |  |