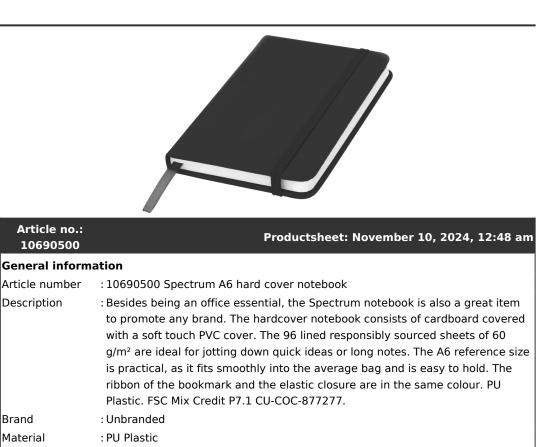

| Article no.:<br>10690500                                              |                          | Productsheet: November 10, 2024, 12:48 am |  |  |
|-----------------------------------------------------------------------|--------------------------|-------------------------------------------|--|--|
| Decorated<br>product multi<br>packaging level2                        | : Polybag                |                                           |  |  |
| Qty deco product<br>multi packaging<br>level2                         | : 50 pcs                 |                                           |  |  |
| Transport packing                                                     |                          |                                           |  |  |
| Export carton                                                         | : 100 PC                 |                                           |  |  |
| Export carton<br>weight                                               | :12 kg                   |                                           |  |  |
| Export carton : 40 cm x 42 cm x 17 cm<br>(Length x Width x<br>Height) |                          |                                           |  |  |
| Statistical code                                                      | :48201030000000000000000 |                                           |  |  |
| Product specific attributes                                           |                          |                                           |  |  |
| Pen loop                                                              | : No                     |                                           |  |  |
| Number of sheets : 96                                                 |                          |                                           |  |  |
| Elastic closure                                                       | : Yes                    |                                           |  |  |
| Ribbon marker                                                         | : Yes                    |                                           |  |  |
| Cover                                                                 | : Hard cover             |                                           |  |  |