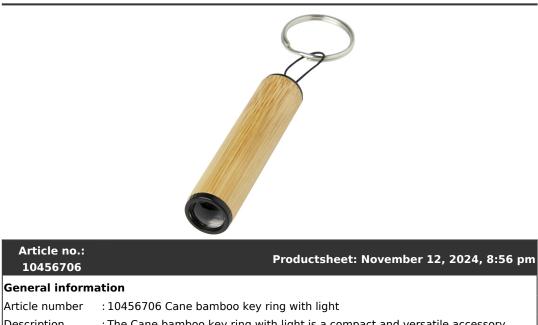

## **Product Databas**

Inner carton

: 50 PC

|                       | Description                                     | : The Cane bamboo key ring with light is a compact and versatile accessory<br>designed to provide you with convenient illumination whenever you need it.<br>Just pull the polyester string to shine your light. The key ring can easily be<br>attached keys, backpack, or any other personal belongings. The body is made<br>of durable ABS material, ensuring long-lasting performance, and the outer case<br>is crafted from bamboo, adding a touch of natural beauty to its design.<br>Delivered with 3 LR41 batteries. Light capacity: 1.5V/30mAh. Bamboo. |  |
|-----------------------|-------------------------------------------------|----------------------------------------------------------------------------------------------------------------------------------------------------------------------------------------------------------------------------------------------------------------------------------------------------------------------------------------------------------------------------------------------------------------------------------------------------------------------------------------------------------------------------------------------------------------|--|
|                       | Brand                                           | : Unbranded                                                                                                                                                                                                                                                                                                                                                                                                                                                                                                                                                    |  |
|                       | Material                                        | : Bamboo                                                                                                                                                                                                                                                                                                                                                                                                                                                                                                                                                       |  |
|                       | Colour                                          | : Natural                                                                                                                                                                                                                                                                                                                                                                                                                                                                                                                                                      |  |
|                       | Length                                          | : 6,50 cm                                                                                                                                                                                                                                                                                                                                                                                                                                                                                                                                                      |  |
|                       | Diameter                                        | : 1,50 cm                                                                                                                                                                                                                                                                                                                                                                                                                                                                                                                                                      |  |
|                       | Weight                                          | :11 gram                                                                                                                                                                                                                                                                                                                                                                                                                                                                                                                                                       |  |
|                       | Country of origin                               | : PRC                                                                                                                                                                                                                                                                                                                                                                                                                                                                                                                                                          |  |
|                       | Engraving color                                 | : Natural (Product color)                                                                                                                                                                                                                                                                                                                                                                                                                                                                                                                                      |  |
|                       | Default print op                                | tion                                                                                                                                                                                                                                                                                                                                                                                                                                                                                                                                                           |  |
|                       | Recommended                                     | : Laser engraving                                                                                                                                                                                                                                                                                                                                                                                                                                                                                                                                              |  |
| decoration option     |                                                 |                                                                                                                                                                                                                                                                                                                                                                                                                                                                                                                                                                |  |
|                       | Default print                                   | : barrel                                                                                                                                                                                                                                                                                                                                                                                                                                                                                                                                                       |  |
|                       | location                                        |                                                                                                                                                                                                                                                                                                                                                                                                                                                                                                                                                                |  |
|                       | Print width (mm)                                |                                                                                                                                                                                                                                                                                                                                                                                                                                                                                                                                                                |  |
| Print height (mm) : 5 |                                                 |                                                                                                                                                                                                                                                                                                                                                                                                                                                                                                                                                                |  |
|                       | Print maximum colours                           | :1                                                                                                                                                                                                                                                                                                                                                                                                                                                                                                                                                             |  |
|                       |                                                 |                                                                                                                                                                                                                                                                                                                                                                                                                                                                                                                                                                |  |
|                       | Packaging information                           |                                                                                                                                                                                                                                                                                                                                                                                                                                                                                                                                                                |  |
|                       | Blank product<br>multi packaging<br>level 1     | : Inner carton                                                                                                                                                                                                                                                                                                                                                                                                                                                                                                                                                 |  |
|                       | Qty blank<br>product multi<br>packaging level 1 | : 50 pcs                                                                                                                                                                                                                                                                                                                                                                                                                                                                                                                                                       |  |
|                       | Decorated<br>product multi<br>packaging level 1 | : Inner carton                                                                                                                                                                                                                                                                                                                                                                                                                                                                                                                                                 |  |
|                       | Qty deco product<br>multi packaging<br>level 1  |                                                                                                                                                                                                                                                                                                                                                                                                                                                                                                                                                                |  |
|                       | Transport packing                               |                                                                                                                                                                                                                                                                                                                                                                                                                                                                                                                                                                |  |
|                       | Export carton                                   | : 500 PC                                                                                                                                                                                                                                                                                                                                                                                                                                                                                                                                                       |  |
|                       |                                                 |                                                                                                                                                                                                                                                                                                                                                                                                                                                                                                                                                                |  |