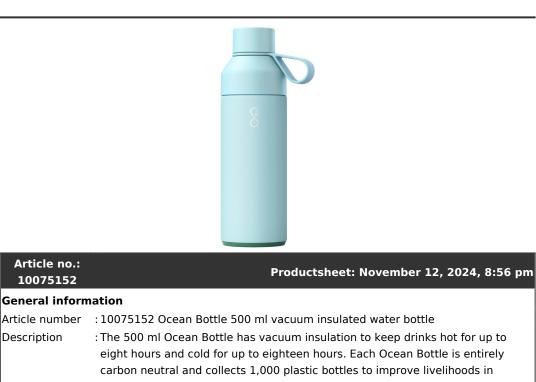

## Produc atabas

packaging

|                                        | eight hours and cold for up to eighteen hours. Each Ocean Bottle is entirely<br>carbon neutral and collects 1,000 plastic bottles to improve livelihoods in<br>coastal communities. The bottle contains recycled stainless steel and recycled<br>ocean-bound plastic and is NFC Smart Chip enabled to collect more plastic with<br>every refill. The dual opening makes it easy to clean and fill the bottle, and the<br>anti-leak lid has an easy carry loop. The bottle is dishwasher safe and BPA-free.<br>Presented in a responsibly sourced recycled cardboard gift box. 70% Recycled<br>stainless steel and 10% PET Plastic and 10% Recycled PET Plastic and 10%<br>Silicone Plastic. |  |
|----------------------------------------|---------------------------------------------------------------------------------------------------------------------------------------------------------------------------------------------------------------------------------------------------------------------------------------------------------------------------------------------------------------------------------------------------------------------------------------------------------------------------------------------------------------------------------------------------------------------------------------------------------------------------------------------------------------------------------------------|--|
| Brand                                  | : Ocean Bottle                                                                                                                                                                                                                                                                                                                                                                                                                                                                                                                                                                                                                                                                              |  |
| Material                               | : 70% Recycled stainless steel and 10% PET Plastic and 10% Recycled PET Plastic and 10% Silicone Plastic                                                                                                                                                                                                                                                                                                                                                                                                                                                                                                                                                                                    |  |
| Colour                                 | : Sky blue                                                                                                                                                                                                                                                                                                                                                                                                                                                                                                                                                                                                                                                                                  |  |
| PMS color                              | :9462C                                                                                                                                                                                                                                                                                                                                                                                                                                                                                                                                                                                                                                                                                      |  |
| reference                              |                                                                                                                                                                                                                                                                                                                                                                                                                                                                                                                                                                                                                                                                                             |  |
| Height                                 | : 21,70 cm                                                                                                                                                                                                                                                                                                                                                                                                                                                                                                                                                                                                                                                                                  |  |
| Diameter                               | : 6,80 cm                                                                                                                                                                                                                                                                                                                                                                                                                                                                                                                                                                                                                                                                                   |  |
| Weight                                 | : 256 gram                                                                                                                                                                                                                                                                                                                                                                                                                                                                                                                                                                                                                                                                                  |  |
| Country of origin                      | : PRC                                                                                                                                                                                                                                                                                                                                                                                                                                                                                                                                                                                                                                                                                       |  |
| Engraving color                        | : Light gray/silver                                                                                                                                                                                                                                                                                                                                                                                                                                                                                                                                                                                                                                                                         |  |
| Default print o                        | ption                                                                                                                                                                                                                                                                                                                                                                                                                                                                                                                                                                                                                                                                                       |  |
| Recommended<br>decoration<br>option    | : Laser engraving                                                                                                                                                                                                                                                                                                                                                                                                                                                                                                                                                                                                                                                                           |  |
| Default print<br>location              | : back                                                                                                                                                                                                                                                                                                                                                                                                                                                                                                                                                                                                                                                                                      |  |
| Print width (mm)                       | : 35                                                                                                                                                                                                                                                                                                                                                                                                                                                                                                                                                                                                                                                                                        |  |
| Print height<br>(mm)                   | :130                                                                                                                                                                                                                                                                                                                                                                                                                                                                                                                                                                                                                                                                                        |  |
| Print maximum                          | :1                                                                                                                                                                                                                                                                                                                                                                                                                                                                                                                                                                                                                                                                                          |  |
| colours                                |                                                                                                                                                                                                                                                                                                                                                                                                                                                                                                                                                                                                                                                                                             |  |
| Packaging info                         | rmation                                                                                                                                                                                                                                                                                                                                                                                                                                                                                                                                                                                                                                                                                     |  |
| Blank product<br>individual<br>packing | : Individual giftbox and sleeve                                                                                                                                                                                                                                                                                                                                                                                                                                                                                                                                                                                                                                                             |  |
| Decorated<br>product<br>individual     | : Individual giftbox and sleeve                                                                                                                                                                                                                                                                                                                                                                                                                                                                                                                                                                                                                                                             |  |
|                                        |                                                                                                                                                                                                                                                                                                                                                                                                                                                                                                                                                                                                                                                                                             |  |