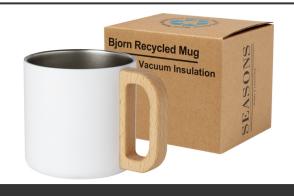

## Product Database

Article no.:

| Article no.:<br>10074001                        | Productsheet: November 10, 2024, 12:38 am                                                                                                                                                                                                                                                                                                                                                                                                                                                                                                                |  |  |
|-------------------------------------------------|----------------------------------------------------------------------------------------------------------------------------------------------------------------------------------------------------------------------------------------------------------------------------------------------------------------------------------------------------------------------------------------------------------------------------------------------------------------------------------------------------------------------------------------------------------|--|--|
| General information                             |                                                                                                                                                                                                                                                                                                                                                                                                                                                                                                                                                          |  |  |
| Article number                                  | : 10074001 Bjorn 360 ml RCS certified recycled stainless steel mug with copper vacuum insulation                                                                                                                                                                                                                                                                                                                                                                                                                                                         |  |  |
| Description                                     | : The Bjorn mug is made with RCS certified recycled stainless steel and the<br>handle is made of responsibly sourced beech wood. The copper vacuum<br>insulation in the mug helps to keep drinks at their ideal temperature for a long<br>period of time. This mug is a great alternative to traditional mugs, designed to<br>help to prevent heat transfer to the outside of the mug. Tested and approved<br>under German Food Safe Legislation (LFGB) and for Phthalates Content under<br>REACH. Capacity: 360 ml. BPA free. Recycled stainless steel. |  |  |
| Brand                                           | : Seasons                                                                                                                                                                                                                                                                                                                                                                                                                                                                                                                                                |  |  |
| Material                                        | : Recycled stainless steel                                                                                                                                                                                                                                                                                                                                                                                                                                                                                                                               |  |  |
| Colour                                          | : White                                                                                                                                                                                                                                                                                                                                                                                                                                                                                                                                                  |  |  |
| Height                                          | : 8,50 cm                                                                                                                                                                                                                                                                                                                                                                                                                                                                                                                                                |  |  |
| Diameter                                        | :9,00 cm                                                                                                                                                                                                                                                                                                                                                                                                                                                                                                                                                 |  |  |
| Weight                                          | :162 gram                                                                                                                                                                                                                                                                                                                                                                                                                                                                                                                                                |  |  |
| Country of origin                               |                                                                                                                                                                                                                                                                                                                                                                                                                                                                                                                                                          |  |  |
| Engraving color                                 | : Light gray/silver, Natural (Product color)                                                                                                                                                                                                                                                                                                                                                                                                                                                                                                             |  |  |
| Default print op                                | otion                                                                                                                                                                                                                                                                                                                                                                                                                                                                                                                                                    |  |  |
| Recommended<br>decoration option                |                                                                                                                                                                                                                                                                                                                                                                                                                                                                                                                                                          |  |  |
| Default print<br>location                       | : front                                                                                                                                                                                                                                                                                                                                                                                                                                                                                                                                                  |  |  |
| Print width (mm)                                | : 30                                                                                                                                                                                                                                                                                                                                                                                                                                                                                                                                                     |  |  |
| Print height (mm)                               | height (mm) : 50                                                                                                                                                                                                                                                                                                                                                                                                                                                                                                                                         |  |  |
| Print maximum                                   | : 4                                                                                                                                                                                                                                                                                                                                                                                                                                                                                                                                                      |  |  |
| colours                                         |                                                                                                                                                                                                                                                                                                                                                                                                                                                                                                                                                          |  |  |
| Packaging infor                                 | mation                                                                                                                                                                                                                                                                                                                                                                                                                                                                                                                                                   |  |  |
| Blank product<br>individual<br>packing          | : Indiv. gift box + polybag + manual                                                                                                                                                                                                                                                                                                                                                                                                                                                                                                                     |  |  |
| Decorated<br>product<br>individual<br>packaging | : Indiv. gift box + polybag + manual                                                                                                                                                                                                                                                                                                                                                                                                                                                                                                                     |  |  |
| Blank product<br>weight incl.<br>packaging      | : 209 gram                                                                                                                                                                                                                                                                                                                                                                                                                                                                                                                                               |  |  |
| Blank product<br>length incl.<br>packaging      | :95,00 cm                                                                                                                                                                                                                                                                                                                                                                                                                                                                                                                                                |  |  |
| Blank product<br>height incl.<br>packaging      | :9,50 cm                                                                                                                                                                                                                                                                                                                                                                                                                                                                                                                                                 |  |  |