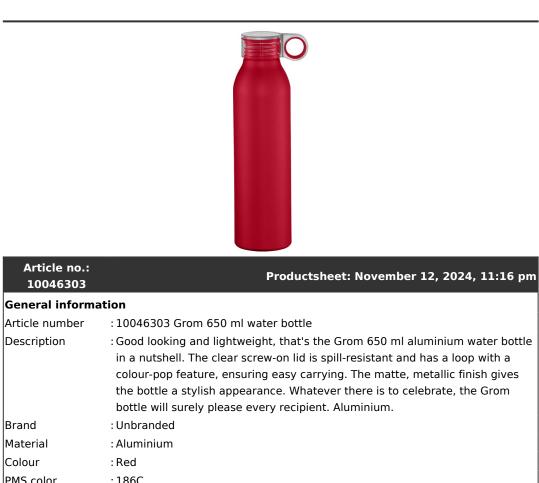

## Product Databas

| Description                                     | : Good looking and lightweight, that's the Grom 650 ml aluminium water bottle<br>in a nutshell. The clear screw-on lid is spill-resistant and has a loop with a<br>colour-pop feature, ensuring easy carrying. The matte, metallic finish gives<br>the bottle a stylish appearance. Whatever there is to celebrate, the Grom<br>bottle will surely please every recipient. Aluminium. |  |
|-------------------------------------------------|---------------------------------------------------------------------------------------------------------------------------------------------------------------------------------------------------------------------------------------------------------------------------------------------------------------------------------------------------------------------------------------|--|
| Brand                                           | : Unbranded                                                                                                                                                                                                                                                                                                                                                                           |  |
| Material                                        | : Aluminium                                                                                                                                                                                                                                                                                                                                                                           |  |
| Colour                                          | : Red                                                                                                                                                                                                                                                                                                                                                                                 |  |
| PMS color<br>reference                          | :186C                                                                                                                                                                                                                                                                                                                                                                                 |  |
| Height                                          | : 25,00 cm                                                                                                                                                                                                                                                                                                                                                                            |  |
| Diameter                                        | : 6,60 cm                                                                                                                                                                                                                                                                                                                                                                             |  |
| Weight                                          | :105 gram                                                                                                                                                                                                                                                                                                                                                                             |  |
| Country of origin                               | : PRC                                                                                                                                                                                                                                                                                                                                                                                 |  |
| Engraving color                                 | : Light gray/silver                                                                                                                                                                                                                                                                                                                                                                   |  |
| Default print opti                              | on                                                                                                                                                                                                                                                                                                                                                                                    |  |
| Recommended                                     | : Padprint                                                                                                                                                                                                                                                                                                                                                                            |  |
| decoration option                               |                                                                                                                                                                                                                                                                                                                                                                                       |  |
| Default print<br>location                       | : front                                                                                                                                                                                                                                                                                                                                                                               |  |
| Print width (mm)                                | :20                                                                                                                                                                                                                                                                                                                                                                                   |  |
| Print height (mm)                               | : 70                                                                                                                                                                                                                                                                                                                                                                                  |  |
| Print maximum<br>colours                        | : 4                                                                                                                                                                                                                                                                                                                                                                                   |  |
| Packaging inform                                | ation                                                                                                                                                                                                                                                                                                                                                                                 |  |
|                                                 | : Individual polybag and manual                                                                                                                                                                                                                                                                                                                                                       |  |
| Blank product<br>multi packaging<br>level 1     | : Egg crate                                                                                                                                                                                                                                                                                                                                                                           |  |
| Qty blank product<br>multi packaging<br>level 1 | : 55 pcs                                                                                                                                                                                                                                                                                                                                                                              |  |
| Decorated product<br>individual<br>packaging    | : Individual polybag and manual                                                                                                                                                                                                                                                                                                                                                       |  |
| Decorated product<br>multi packaging<br>level 1 | : Egg crate                                                                                                                                                                                                                                                                                                                                                                           |  |